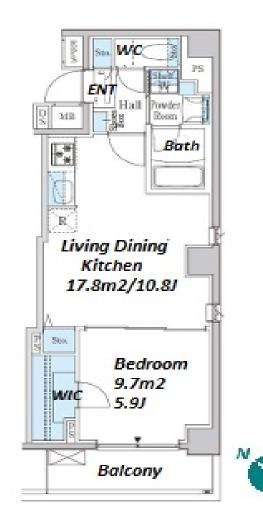

Transaction Type : Intermediate Agent Fee : 1 month + tax

Website : www.houserep-tokyo.com

| Lease Conditions     |                                                                                                                                                                                                                                                              |                          |     |  |  |  |  |  |
|----------------------|--------------------------------------------------------------------------------------------------------------------------------------------------------------------------------------------------------------------------------------------------------------|--------------------------|-----|--|--|--|--|--|
| LAYOUT               | 1 BR                                                                                                                                                                                                                                                         |                          |     |  |  |  |  |  |
| SIZE                 | 40.51 m <sup>2</sup> /436.04 ft <sup>2</sup>                                                                                                                                                                                                                 |                          |     |  |  |  |  |  |
| RENT                 | JPY 179,000 / month                                                                                                                                                                                                                                          |                          |     |  |  |  |  |  |
| Management Fee       | JPY15,000/month                                                                                                                                                                                                                                              |                          |     |  |  |  |  |  |
| Deposit              | 2 months Key Money -                                                                                                                                                                                                                                         |                          |     |  |  |  |  |  |
| Lease Term           | Standard lease for 24 months                                                                                                                                                                                                                                 |                          |     |  |  |  |  |  |
| Available            | Early, Aug, 2024                                                                                                                                                                                                                                             |                          |     |  |  |  |  |  |
| Renewal Fee          | 1 month                                                                                                                                                                                                                                                      |                          |     |  |  |  |  |  |
| Agent Fee            | 1 month + tax                                                                                                                                                                                                                                                |                          |     |  |  |  |  |  |
| Other Info           | Key Replacement Fee : JPY20,000 Tax not<br>included / Guarantor Company : TBC / No Key<br>Money / Auto lock / Air-Con / Separated Toilet /<br>Balcony / Internet (Extra Charge) / Penalty Fee for<br>Early Cancellation / Flooring / Bathroom dryer /<br>WIC |                          |     |  |  |  |  |  |
| Building Information |                                                                                                                                                                                                                                                              |                          |     |  |  |  |  |  |
| Completion           | Jul, 2022                                                                                                                                                                                                                                                    | Earthquake<br>Resistance | New |  |  |  |  |  |
| Structure            | RC, 9 floors above                                                                                                                                                                                                                                           |                          |     |  |  |  |  |  |
| Car Parking          | N/A                                                                                                                                                                                                                                                          |                          |     |  |  |  |  |  |
| Bicycle Parking      | for 1 space (Included)                                                                                                                                                                                                                                       |                          |     |  |  |  |  |  |
| Music<br>Instrument  | -                                                                                                                                                                                                                                                            | Pet                      | N/A |  |  |  |  |  |
| Facilities           | Delivery box / Elevator / Newly-built (~1 y/o)                                                                                                                                                                                                               |                          |     |  |  |  |  |  |
| Remarks              |                                                                                                                                                                                                                                                              |                          |     |  |  |  |  |  |
|                      |                                                                                                                                                                                                                                                              |                          |     |  |  |  |  |  |