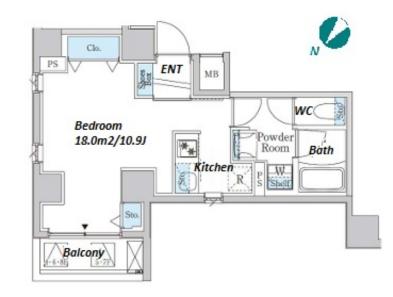

\*The actual Layout & Size may differ slightly from this floor plans & pictures.