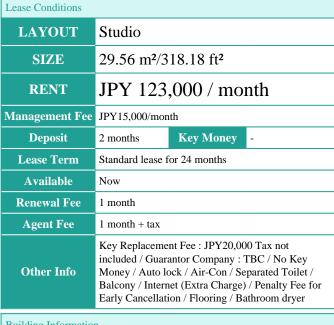

FOR RENT

Property ID No.:156331

Unit No.

**TYPE** 

Apt.

HOUSEREP TOKYO INC.

Website: www.houserep-tokyo.com

Name

**Property** 

Address

**AVELUNA TSUKISHIMA** 

3-16-1, Tsukishima, Chuo-Ku, Tokyo

601

Access

Tsukishima Station on Yurakucho Line (4 min) Tsukishima Station on Oedo Line (4 min)

## Modern Mid-rise Apt. in Tsukishima







| Building Information |                          |                          |                |
|----------------------|--------------------------|--------------------------|----------------|
| Completion           | Jul, 2022                | Earthquake<br>Resistance | New            |
| Structure            | RC, 9 floors above       |                          |                |
| Car Parking          | N/A                      |                          |                |
| Bicycle Parking      | for 1 space ( Included ) |                          |                |
| Music<br>Instrument  | -                        | Pet                      | N/A            |
| Facilities           | Delivery box / F         | Elevator / Newly-l       | ouilt (~1 y/o) |

\*The actual Layout & Size ma