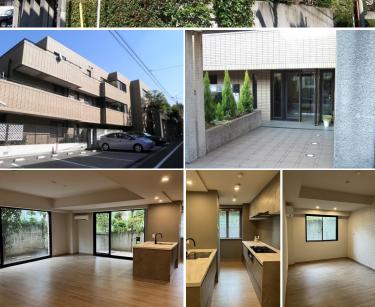

FOR RENT Property ID No.:156326

Unit No.

102 Apt.

Access

Website: www.houserep-tokyo.com

CALM HOUSE HIGASHIYAMA

2-10-13, Higashiyama, Meguro-Ku, Tokyo

**Property** 

Name

Address

**TYPE** 

Ikejirioohashi station on Denentoshi Line (9 min)

HOUSEREP TOKYO INC.

Low Rise Apt. in Higashiyama, Accessible to Nakameguro

\*The actual Layout & Size may differ slightly from this floor plans & pictures.

#301, 1-4-15, Hiroo, Shibuya-ku, Tokyo 150-0012, Japan +81 (0)3 6427 5860 inquiry@houserep-tokyo.com

Transaction Type: Intermediate Agent Fee: 1 month + tax

Website: www.houserep-tokyo.com

| Lease Conditions      |                                                                                                                                                                                                                             |                          |         |
|-----------------------|-----------------------------------------------------------------------------------------------------------------------------------------------------------------------------------------------------------------------------|--------------------------|---------|
| LAYOUT                | 3 BR                                                                                                                                                                                                                        |                          |         |
| SIZE                  | 128.25 m <sup>2</sup> /1380.47 ft <sup>2</sup>                                                                                                                                                                              |                          |         |
| RENT                  | JPY 640,000 / month                                                                                                                                                                                                         |                          |         |
| <b>Management Fee</b> | JPY10,000/month                                                                                                                                                                                                             |                          |         |
| Deposit               | 1 month                                                                                                                                                                                                                     | Key Money                | 1 month |
| Lease Term            | Standard lease for 24 months                                                                                                                                                                                                |                          |         |
| Available             | Now                                                                                                                                                                                                                         |                          |         |
| Renewal Fee           | 1 month                                                                                                                                                                                                                     |                          |         |
| Agent Fee             | 1 month + tax                                                                                                                                                                                                               |                          |         |
| Other Info            | Key Replacement Fee : JPY40,000 Tax not included / Auto lock / Renovated / Air-Con / Separated Toilet / Balcony / Internet (Extra Charge) / Flooring / Dishwasher / Bathroom dryer / WIC / Large Dog Friendly / Corner Unit |                          |         |
| Building Information  |                                                                                                                                                                                                                             |                          |         |
| Completion            | Sep, 1989                                                                                                                                                                                                                   | Earthquake<br>Resistance | New     |
| Structure             | RC, 3 floors above                                                                                                                                                                                                          |                          |         |
| Car Parking           | JPY42,000 ~ + tax / month                                                                                                                                                                                                   |                          |         |
| Bicycle Parking       | N/A                                                                                                                                                                                                                         |                          |         |
| Music<br>Instrument   | -                                                                                                                                                                                                                           | Pet                      | Allowed |
| Facilities            |                                                                                                                                                                                                                             |                          |         |