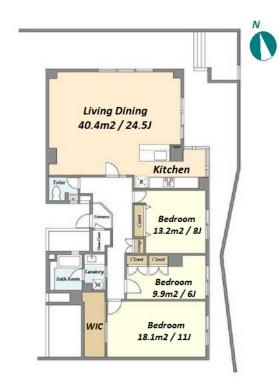

#301, 1-4-15, Hiroo, Shibuya-ku, Tokyo 150-0012, Japan +81 (0)3 6427 5860 inquiry@houserep-tokyo.com

Transaction Type: Intermediate Agent Fee: 1 month + tax

Website: www.houserep-tokyo.com

| Lease Conditions      |                                                                                                                                                                                                                             |                          |         |
|-----------------------|-----------------------------------------------------------------------------------------------------------------------------------------------------------------------------------------------------------------------------|--------------------------|---------|
| LAYOUT                | 3 BR                                                                                                                                                                                                                        |                          |         |
| SIZE                  | 128.25 m <sup>2</sup> /1380.47 ft <sup>2</sup>                                                                                                                                                                              |                          |         |
| RENT                  | JPY 640,000 / month                                                                                                                                                                                                         |                          |         |
| <b>Management Fee</b> | JPY10,000/month                                                                                                                                                                                                             |                          |         |
| Deposit               | 1 month                                                                                                                                                                                                                     | Key Money                | 1 month |
| Lease Term            | Standard lease for 24 months                                                                                                                                                                                                |                          |         |
| Available             | Now                                                                                                                                                                                                                         |                          |         |
| Renewal Fee           | 1 month                                                                                                                                                                                                                     |                          |         |
| Agent Fee             | 1 month + tax                                                                                                                                                                                                               |                          |         |
| Other Info            | Key Replacement Fee : JPY40,000 Tax not included / Auto lock / Renovated / Air-Con / Separated Toilet / Balcony / Internet (Extra Charge) / Flooring / Dishwasher / Bathroom dryer / WIC / Large Dog Friendly / Corner Unit |                          |         |
| Building Information  |                                                                                                                                                                                                                             |                          |         |
| Completion            | Sep, 1989                                                                                                                                                                                                                   | Earthquake<br>Resistance | New     |
| Structure             | RC, 3 floors above                                                                                                                                                                                                          |                          |         |
| Car Parking           | JPY42,000 ~ + tax / month                                                                                                                                                                                                   |                          |         |
| Bicycle Parking       | N/A                                                                                                                                                                                                                         |                          |         |
| Music<br>Instrument   | -                                                                                                                                                                                                                           | Pet                      | Allowed |
| Facilities            |                                                                                                                                                                                                                             |                          |         |