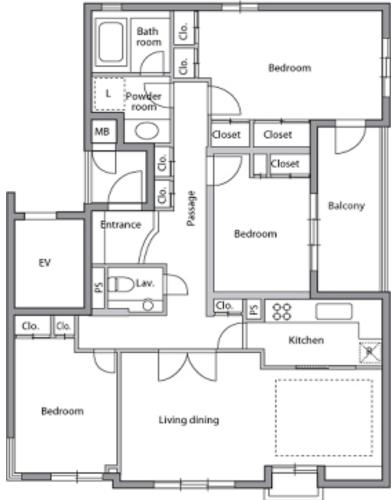

Website: www.houserep-tokyo.com

| Lease Conditions      |                                                                                                                                                                                                                          |                          |         |
|-----------------------|--------------------------------------------------------------------------------------------------------------------------------------------------------------------------------------------------------------------------|--------------------------|---------|
| LAYOUT                | 3 BR                                                                                                                                                                                                                     |                          |         |
| SIZE                  | 107.17 m <sup>2</sup> /1153.56 ft <sup>2</sup>                                                                                                                                                                           |                          |         |
| RENT                  | JPY 515,000 / month                                                                                                                                                                                                      |                          |         |
| <b>Management Fee</b> | JPY15,000/month                                                                                                                                                                                                          |                          |         |
| Deposit               | 1 month                                                                                                                                                                                                                  | <b>Key Money</b>         | 1 month |
| Lease Term            | Standard lease for 24 months                                                                                                                                                                                             |                          |         |
| Available             | Now                                                                                                                                                                                                                      |                          |         |
| Renewal Fee           | 1 month                                                                                                                                                                                                                  |                          |         |
| Agent Fee             | 1 month + tax                                                                                                                                                                                                            |                          |         |
| Other Info            | Key Replacement Fee : JPY18,000 Tax not included / Auto lock / Renovated / Air-Con / Separated Toilet / Balcony / Internet (Extra Charge) / Penalty Fee for Early Cancellation / Flooring / Bathroom dryer / Corner Unit |                          |         |
| Building Information  |                                                                                                                                                                                                                          |                          |         |
| Completion            | Feb, 1993                                                                                                                                                                                                                | Earthquake<br>Resistance | New     |
| Structure             | RC, 5 floors above                                                                                                                                                                                                       |                          |         |
| Car Parking           | JPY50,000/ month                                                                                                                                                                                                         |                          |         |
| Bicycle Parking       | <u>-</u>                                                                                                                                                                                                                 |                          |         |
| Music<br>Instrument   | -                                                                                                                                                                                                                        | Pet                      | Allowed |
| Facilities            | Within 20 min to Roppongi by train / Near Large<br>Parks / Delivery box / Elevator / Security / Low-rise                                                                                                                 |                          |         |