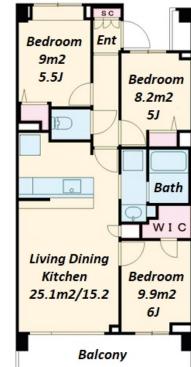

Website: www.houserep-tokyo.com

| Lease Conditions     |                                                                                                                                                |
|----------------------|------------------------------------------------------------------------------------------------------------------------------------------------|
| LAYOUT               | 3 BR                                                                                                                                           |
| SIZE                 | 70.08 m <sup>2</sup> /754.33 ft <sup>2</sup>                                                                                                   |
| RENT                 | JPY 300,000 / month                                                                                                                            |
| Management Fee       | JPY10,000/month                                                                                                                                |
| Deposit              | 1 month Key Money 1 month                                                                                                                      |
| Lease Term           | Standard lease for 24 months                                                                                                                   |
| Available            | Now                                                                                                                                            |
| Renewal Fee          | 1 month                                                                                                                                        |
| Agent Fee            | 1 month + tax                                                                                                                                  |
| Other Info           | Key Replacement Fee : JPY30,000 Tax not included / Guarantor Company : TBC / Auto lock / Air-Con / Separated Toilet / Balcony / Bathroom dryer |
| Building Information |                                                                                                                                                |
| Completion           | Oct, 2015 Earthquake Resistance New                                                                                                            |
| Structure            | RC, 5 floors above                                                                                                                             |
| Car Parking          | -                                                                                                                                              |
| Bicycle Parking      | -                                                                                                                                              |
| Music<br>Instrument  | - Pet Allowed                                                                                                                                  |
| Facilities           | Motorcycle Parking (extra charge) / Delivery box /<br>Elevator / Security / Low-rise                                                           |