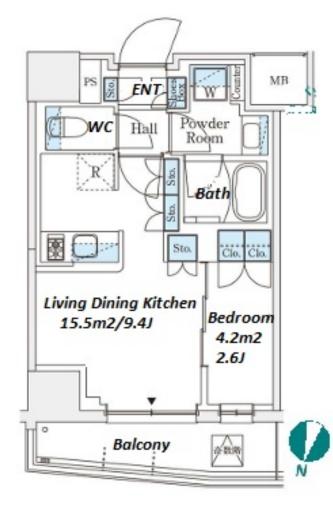

\*The actual Layout & Size may differ slightly from this floor plans & pictures

#301, 1-4-15, Hiroo, Shibuya-ku, Tokyo 150-0012, Japan +81 (0)3 6427 5860 inquiry@houserep-tokyo.com

Transaction Type: Intermediate Agent Fee: 1 month + tax

Website: www.houserep-tokyo.com

| Lease Conditions      |                                                                                                                                                                                                     |                          |         |
|-----------------------|-----------------------------------------------------------------------------------------------------------------------------------------------------------------------------------------------------|--------------------------|---------|
| LAYOUT                | 1 BR                                                                                                                                                                                                |                          |         |
| SIZE                  | 32.1 m <sup>2</sup> /345.52 ft <sup>2</sup>                                                                                                                                                         |                          |         |
| RENT                  | JPY 118,000 / month                                                                                                                                                                                 |                          |         |
| <b>Management Fee</b> | JPY12,000/month                                                                                                                                                                                     |                          |         |
| Deposit               | 2 months                                                                                                                                                                                            | <b>Key Money</b>         | -       |
| Lease Term            | Standard lease for 24 months                                                                                                                                                                        |                          |         |
| Available             | Now                                                                                                                                                                                                 |                          |         |
| Renewal Fee           | 1 month                                                                                                                                                                                             |                          |         |
| Agent Fee             | 1 month + tax                                                                                                                                                                                       |                          |         |
| Other Info            | Guarantor Company: TBC / No Key Money / Auto lock / Air-Con / Separated Toilet / Balcony / Penalty Fee for Early Cancellation / Musical Instrument Negotiable / CS/CATV / Flooring / Bathroom dryer |                          |         |
| Building Information  |                                                                                                                                                                                                     |                          |         |
| Completion            | Oct, 2023                                                                                                                                                                                           | Earthquake<br>Resistance | New     |
| Structure             | RC, 10 floors above                                                                                                                                                                                 |                          |         |
| Car Parking           | JPY23,000 ~ 28,000 + tax / month                                                                                                                                                                    |                          |         |
| Bicycle Parking       | extra charge                                                                                                                                                                                        |                          |         |
| Music<br>Instrument   | Negotiable                                                                                                                                                                                          | Pet                      | Allowed |
|                       |                                                                                                                                                                                                     |                          |         |