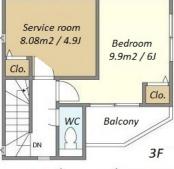

Website: www.houserep-tokyo.com

Remarks

Renters Insuarance: Required

| Lease Conditions      |                                                                                                                                             |                          |            |
|-----------------------|---------------------------------------------------------------------------------------------------------------------------------------------|--------------------------|------------|
| LAYOUT                | 2 BR+S                                                                                                                                      |                          |            |
| SIZE                  | 74.73 m <sup>2</sup> /804.38 ft <sup>2</sup>                                                                                                |                          |            |
| RENT                  | JPY 306,000 / month                                                                                                                         |                          |            |
| <b>Management Fee</b> | -                                                                                                                                           |                          |            |
| Deposit               | 1 month                                                                                                                                     | Key Money                | 1 month    |
| Lease Term            | Standard lease for 24 months                                                                                                                |                          |            |
| Available             | Now                                                                                                                                         |                          |            |
| Renewal Fee           | 1 month                                                                                                                                     |                          |            |
| Agent Fee             | 1 month + tax                                                                                                                               |                          |            |
| Other Info            | Guarantor Company: TBC / Air-Con / Separated<br>Toilet / Balcony / Musical Instrument Negotiable /<br>Flooring / Bathroom dryer / 2 Toilets |                          |            |
| Building Information  |                                                                                                                                             |                          |            |
| Completion            | Jul, 2023                                                                                                                                   | Earthquake<br>Resistance | New        |
| Structure             | Wooden, 3 floors above                                                                                                                      |                          |            |
| Car Parking           | ( Included )                                                                                                                                |                          |            |
| Bicycle Parking       | -                                                                                                                                           |                          |            |
| Music<br>Instrument   | Negotiable                                                                                                                                  | Pet                      | Negotiable |
| Facilities            | House / Delivery box / Newly-built (~7 y/o)                                                                                                 |                          |            |