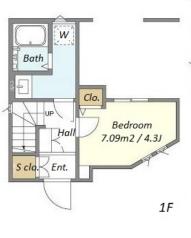

Website: www.houserep-tokyo.com

Remarks

Renters Insuarance: Required

| Lease Conditions      |                                                                                                                                             |                          |            |
|-----------------------|---------------------------------------------------------------------------------------------------------------------------------------------|--------------------------|------------|
| LAYOUT                | 2 BR+S                                                                                                                                      |                          |            |
| SIZE                  | 74.73 m <sup>2</sup> /804.38 ft <sup>2</sup>                                                                                                |                          |            |
| RENT                  | JPY 306,000 / month                                                                                                                         |                          |            |
| <b>Management Fee</b> | -                                                                                                                                           |                          |            |
| Deposit               | 1 month                                                                                                                                     | Key Money                | 1 month    |
| Lease Term            | Standard lease for 24 months                                                                                                                |                          |            |
| Available             | Now                                                                                                                                         |                          |            |
| Renewal Fee           | 1 month                                                                                                                                     |                          |            |
| Agent Fee             | 1 month + tax                                                                                                                               |                          |            |
| Other Info            | Guarantor Company: TBC / Air-Con / Separated<br>Toilet / Balcony / Musical Instrument Negotiable /<br>Flooring / Bathroom dryer / 2 Toilets |                          |            |
| Building Information  |                                                                                                                                             |                          |            |
| Completion            | Jul, 2023                                                                                                                                   | Earthquake<br>Resistance | New        |
| Structure             | Wooden, 3 floors above                                                                                                                      |                          |            |
| Car Parking           | ( Included )                                                                                                                                |                          |            |
| Bicycle Parking       | -                                                                                                                                           |                          |            |
| Music<br>Instrument   | Negotiable                                                                                                                                  | Pet                      | Negotiable |
| Facilities            | House / Delivery box / Newly-built (~7 y/o)                                                                                                 |                          |            |