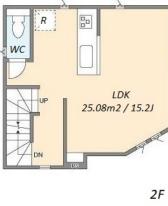

Website: www.houserep-tokyo.com

Remarks

Renters Insuarance: Required

| Lease Conditions      |                                                                                                                                             |                          |            |
|-----------------------|---------------------------------------------------------------------------------------------------------------------------------------------|--------------------------|------------|
| LAYOUT                | 2 BR+S                                                                                                                                      |                          |            |
| SIZE                  | 74.73 m <sup>2</sup> /804.38 ft <sup>2</sup>                                                                                                |                          |            |
| RENT                  | JPY 306,000 / month                                                                                                                         |                          |            |
| <b>Management Fee</b> | -                                                                                                                                           |                          |            |
| Deposit               | 1 month                                                                                                                                     | Key Money                | 1 month    |
| Lease Term            | Standard lease for 24 months                                                                                                                |                          |            |
| Available             | Now                                                                                                                                         |                          |            |
| Renewal Fee           | 1 month                                                                                                                                     |                          |            |
| Agent Fee             | 1 month + tax                                                                                                                               |                          |            |
| Other Info            | Guarantor Company: TBC / Air-Con / Separated<br>Toilet / Balcony / Musical Instrument Negotiable /<br>Flooring / Bathroom dryer / 2 Toilets |                          |            |
| Building Information  |                                                                                                                                             |                          |            |
| Completion            | Jul, 2023                                                                                                                                   | Earthquake<br>Resistance | New        |
| Structure             | Wooden, 3 floors above                                                                                                                      |                          |            |
| Car Parking           | ( Included )                                                                                                                                |                          |            |
| Bicycle Parking       | -                                                                                                                                           |                          |            |
| Music<br>Instrument   | Negotiable                                                                                                                                  | Pet                      | Negotiable |
| Facilities            | House / Delivery box / Newly-built (~7 y/o)                                                                                                 |                          |            |