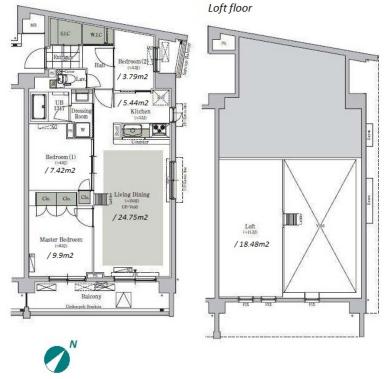

## Lease Conditions 3 BR **LAYOUT** 69.74 m<sup>2</sup>/750.67 ft<sup>2</sup> SIZE JPY 254,000 / month RENT Management Fee JPY15,000/month **Deposit** 2 months **Key Money** 1 month Fixed term lease for 24 months **Lease Term** Available End, Aug, 2024 Renewal Fee 1 month + tax**Agent Fee** Key Replacement Fee: JPY15,000 Tax not included / Guarantor Company: TBC / Auto lock / Air-Con / Separated Toilet / Balcony / Loft/Maisonnette / Internet Other Info Included / Musical Instrument Negotiable / CS/CATV / Flooring / Floor Heating / Bathroom dryer / WIC /