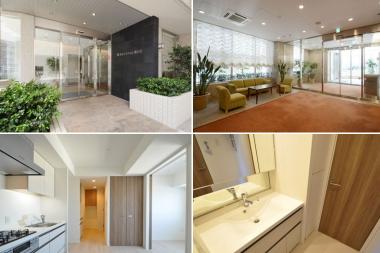

 $\label{eq:Transaction} Type: Intermediate \\ Agent Fee: 1 month + tax$ 

Website: www.houserep-tokyo.com

Remarks

Renters Insuarance: Required

| Lease Conditions      |                                                                                                                                                                                                                                   |                          |     |
|-----------------------|-----------------------------------------------------------------------------------------------------------------------------------------------------------------------------------------------------------------------------------|--------------------------|-----|
| LAYOUT                | 1 BR                                                                                                                                                                                                                              |                          |     |
| SIZE                  | 30.99 m <sup>2</sup> /333.57 ft <sup>2</sup>                                                                                                                                                                                      |                          |     |
| RENT                  | JPY 145,000 / month                                                                                                                                                                                                               |                          |     |
| <b>Management Fee</b> | JPY8,000/month                                                                                                                                                                                                                    |                          |     |
| Deposit               | 1 month                                                                                                                                                                                                                           | <b>Key Money</b>         | -   |
| Lease Term            | Fixed term lease for 36 months                                                                                                                                                                                                    |                          |     |
| Available             | End, Aug, 2024                                                                                                                                                                                                                    |                          |     |
| Renewal Fee           | -                                                                                                                                                                                                                                 |                          |     |
| Agent Fee             | 1 month + tax                                                                                                                                                                                                                     |                          |     |
| Other Info            | Guarantor Company: TBC / No Key Money / Auto lock / Air-Con / Separated Toilet / Balcony / Internet (Extra Charge) / Penalty Fee for Early Cancellation / Musical Instrument Negotiable / Flooring / Bathroom dryer / Corner Unit |                          |     |
| Building Information  |                                                                                                                                                                                                                                   |                          |     |
| Completion            | Apr, 2013                                                                                                                                                                                                                         | Earthquake<br>Resistance | New |
| Structure             | RC, 18 floors above                                                                                                                                                                                                               |                          |     |
| Car Parking           | N/A                                                                                                                                                                                                                               |                          |     |
| Bicycle Parking       | TBC                                                                                                                                                                                                                               |                          |     |
| Music<br>Instrument   | Negotiable                                                                                                                                                                                                                        | Pet                      | N/A |
| Facilities            | Within 20 min to Roppongi by train / Within 20 min to Tokyo station by car / Near Large Parks / Delivery box / Elevator / High-rise                                                                                               |                          |     |