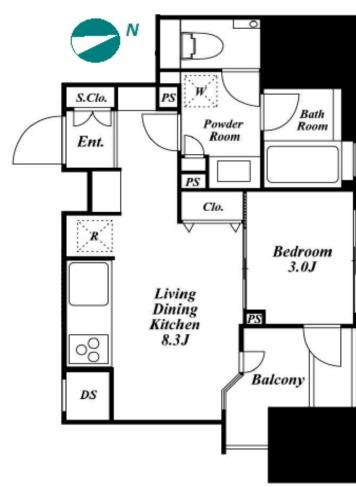

 $\label{eq:Transaction} Type: Intermediate \\ Agent Fee: 1 month + tax$ 

Website: www.houserep-tokyo.com

Remarks

Renters Insuarance: Required

| Lease Conditions      |                                                                                                                                                                                                                                   |                          |     |
|-----------------------|-----------------------------------------------------------------------------------------------------------------------------------------------------------------------------------------------------------------------------------|--------------------------|-----|
| LAYOUT                | 1 BR                                                                                                                                                                                                                              |                          |     |
| SIZE                  | 30.99 m <sup>2</sup> /333.57 ft <sup>2</sup>                                                                                                                                                                                      |                          |     |
| RENT                  | JPY 145,000 / month                                                                                                                                                                                                               |                          |     |
| <b>Management Fee</b> | JPY8,000/month                                                                                                                                                                                                                    |                          |     |
| Deposit               | 1 month                                                                                                                                                                                                                           | <b>Key Money</b>         | -   |
| Lease Term            | Fixed term lease for 36 months                                                                                                                                                                                                    |                          |     |
| Available             | End, Aug, 2024                                                                                                                                                                                                                    |                          |     |
| Renewal Fee           | -                                                                                                                                                                                                                                 |                          |     |
| Agent Fee             | 1 month + tax                                                                                                                                                                                                                     |                          |     |
| Other Info            | Guarantor Company: TBC / No Key Money / Auto lock / Air-Con / Separated Toilet / Balcony / Internet (Extra Charge) / Penalty Fee for Early Cancellation / Musical Instrument Negotiable / Flooring / Bathroom dryer / Corner Unit |                          |     |
| Building Information  |                                                                                                                                                                                                                                   |                          |     |
| Completion            | Apr, 2013                                                                                                                                                                                                                         | Earthquake<br>Resistance | New |
| Structure             | RC, 18 floors above                                                                                                                                                                                                               |                          |     |
| Car Parking           | N/A                                                                                                                                                                                                                               |                          |     |
| Bicycle Parking       | TBC                                                                                                                                                                                                                               |                          |     |
| Music<br>Instrument   | Negotiable                                                                                                                                                                                                                        | Pet                      | N/A |
| Facilities            | Within 20 min to Roppongi by train / Within 20 min to Tokyo station by car / Near Large Parks / Delivery box / Elevator / High-rise                                                                                               |                          |     |