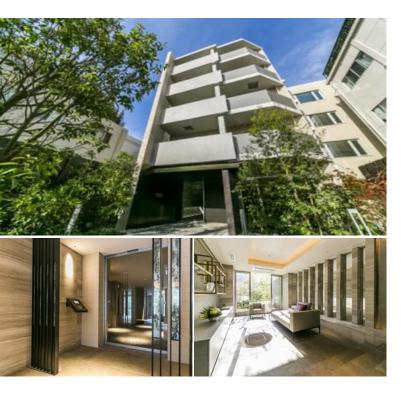

|                  | FOR RENT                            | Property ID No. :156212 |          |      |        | HOUSEREP TOKYO INC.                                                                       | Website : www.houserep-tokyo.com |
|------------------|-------------------------------------|-------------------------|----------|------|--------|-------------------------------------------------------------------------------------------|----------------------------------|
| Property<br>Name | PARK AXIS OMOTESANDO<br>RESIDENCE   |                         | Unit No. | ТҮРЕ | ACCESS |                                                                                           |                                  |
|                  |                                     |                         | 501      | Apt. |        | Shibuya Station on Fukutoshin Line (7 min)<br>Omotesanndou Station on Ginza Line (10 min) |                                  |
| Address          | 5-36-6, Jingumae, Shibuya-Ku, Tokyo |                         |          |      |        |                                                                                           |                                  |

New Apartment in Shibuya / Omotesando

\*The actual Layout & Size may differ slightly from this floor plans & pictures

Transaction Type : Intermediate Agent Fee : 1 month + tax

Website : www.houserep-tokyo.com

| Building information |                                                                                                                            |                          |            |  |  |  |  |
|----------------------|----------------------------------------------------------------------------------------------------------------------------|--------------------------|------------|--|--|--|--|
| Completion           | Nov, 2017                                                                                                                  | Earthquake<br>Resistance | New        |  |  |  |  |
| Structure            | RC, 5 floors above                                                                                                         |                          |            |  |  |  |  |
| Car Parking          | JPY50,000 + tax / month                                                                                                    |                          |            |  |  |  |  |
| Bicycle Parking      | for 1 space JPY1,000 + tax / month                                                                                         |                          |            |  |  |  |  |
| Music<br>Instrument  | Negotiable                                                                                                                 | Pet                      | Negotiable |  |  |  |  |
| Facilities           | Motorcycle Parking (TBC) / Within 20 min to<br>Roppongi by train / Near Large Parks / Janitor /<br>Delivery box / Elevator |                          |            |  |  |  |  |