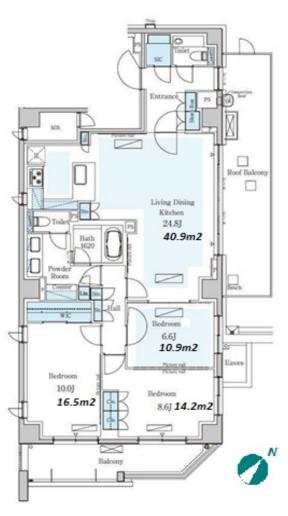

| Lease Conditions     |                                                                                                                                                                                                                                                                                                                                        |           |         |  |  |  |  |
|----------------------|----------------------------------------------------------------------------------------------------------------------------------------------------------------------------------------------------------------------------------------------------------------------------------------------------------------------------------------|-----------|---------|--|--|--|--|
| LAYOUT               | 3 BR                                                                                                                                                                                                                                                                                                                                   |           |         |  |  |  |  |
| SIZE                 | 117.47 m <sup>2</sup> /1264.43 ft <sup>2</sup>                                                                                                                                                                                                                                                                                         |           |         |  |  |  |  |
| RENT                 | JPY 1,066,000 / month                                                                                                                                                                                                                                                                                                                  |           |         |  |  |  |  |
| Management Fee       | -                                                                                                                                                                                                                                                                                                                                      |           |         |  |  |  |  |
| Deposit              | 2 months                                                                                                                                                                                                                                                                                                                               | Key Money | 1 month |  |  |  |  |
| Lease Term           | Standard lease for 24 months                                                                                                                                                                                                                                                                                                           |           |         |  |  |  |  |
| Available            | Now                                                                                                                                                                                                                                                                                                                                    |           |         |  |  |  |  |
| Renewal Fee          | 1 month                                                                                                                                                                                                                                                                                                                                |           |         |  |  |  |  |
| Agent Fee            | 1 month + tax                                                                                                                                                                                                                                                                                                                          |           |         |  |  |  |  |
| Other Info           | Key Replacement Fee : JPY20,000 Tax not included /<br>Guarantor Company : TBC / Auto lock / Air-Con /<br>Separated Toilet / Balcony / Penalty Fee for Early<br>Cancellation / Musical Instrument Negotiable / Roof<br>Balcony / CS/CATV / Flooring / Floor Heating / Washer<br>/ Dryer / Dishwasher / Bathroom dryer / WIC / 2 Toilets |           |         |  |  |  |  |
| Building Information |                                                                                                                                                                                                                                                                                                                                        |           |         |  |  |  |  |