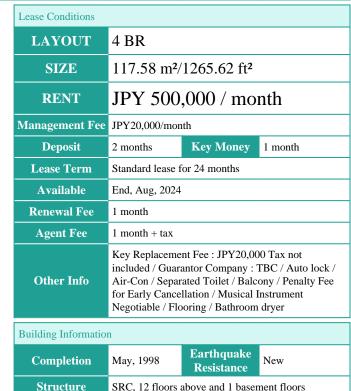

FOR RENT

Property ID No.:156211

HOUSEREP TOKYO INC.

Website: www.houserep-tokyo.com

**Property** Name

Address

## MARSH FIELD YONBANCHO

Unit No. **TYPE** 

705

Access Apt.

Ichigaya Station on JR Chuo Line Rapid Service (3 min) Hannzoumonn Station on Hanzomon Line (12 min)

6-11, Yombancho, Chiyoda-Ku, Tokyo

JPY42,000 + tax / month

for 1 space (Included)

Pet

Janitor / Delivery box / Close to Station

Negotiable

\*The actual Layout & Size may differ slightly from this floor plans & pictures.

## HOUSEREP TOKYO INC. ハウスレップトーキョー株式会社

#301, 1-4-15, Hiroo, Shibuya-ku, Tokyo 150-0012, Japan +81 (0)3 6427 5860 inquiry@houserep-tokyo.com

Transaction Type: Intermediate Agent Fee: 1 month + tax

Website: www.houserep-tokyo.com

Renters Insuarance: Required

**Car Parking** 

**Bicycle Parking** 

Music

Instrument

**Facilities** 

Remarks