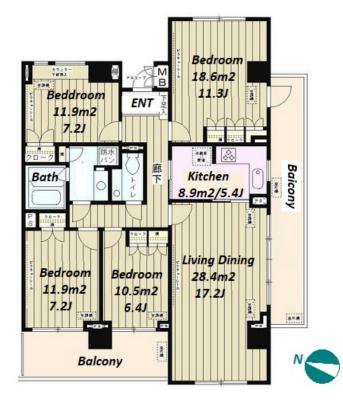

for 1 space (Included)

Pet

Janitor / Delivery box / Close to Station

Negotiable

\*The actual Layout & Size may differ slightly from this floor plans & pictures.