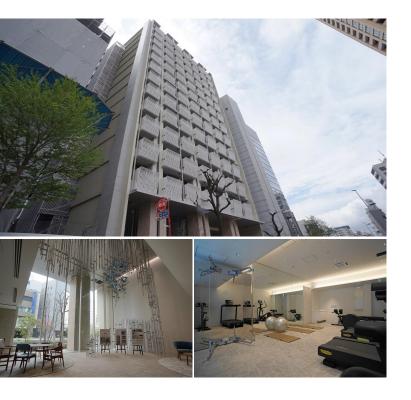

Transaction Type : Intermediate Agent Fee: 1 month + tax

Website : www.houserep-tokyo.com

80.55 m<sup>2</sup>/867.03 ft<sup>2</sup> SIZE JPY 745,000 / month RENT Management Fee JPY15,000/month Key Money Deposit 2 months 1.5 months Standard lease for 24 months Lease Term Available Now **Renewal Fee** 1 month 1 month + tax**Agent Fee** Guarantor Company : TBC / Auto lock / Air-Con / Separated Toilet / Balcony / Internet Included / **Other Info** Internet (Extra Charge) / Flooring / Floor Heating / Dishwasher / Bathroom dryer / WIC **Building Information** Earthquake Mar, 2024 New Completion Resistance Structure RC. 14 floors above and 1 basement floors **Car Parking** extra charge **Bicycle Parking** for 1 space (Included) Music Pet Allowed Instrument Motorcycle Parking (TBC) / Gym (( Included )) / Near Large Parks / Concierge / Janitor / Delivery Facilities box / Elevator / Security / Close to Station / 24h Garbage Drop-off / Fitness / Gym / Newly-built (~7 y/o) / Newly-built (~1 y/o)