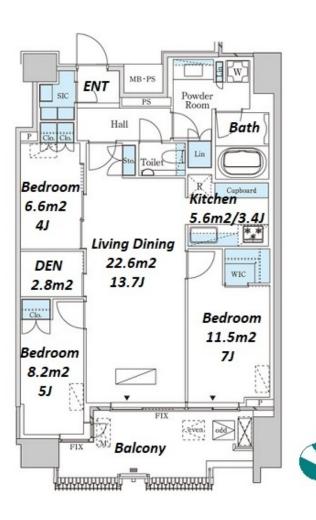

Transaction Type : Intermediate Agent Fee: 1 month + tax

Website : www.houserep-tokyo.com

80.55 m<sup>2</sup>/867.03 ft<sup>2</sup> SIZE JPY 745,000 / month RENT Management Fee JPY15,000/month Key Money Deposit 2 months 1.5 months Standard lease for 24 months Lease Term Available Now **Renewal Fee** 1 month 1 month + tax**Agent Fee** Guarantor Company : TBC / Auto lock / Air-Con / Separated Toilet / Balcony / Internet Included / **Other Info** Internet (Extra Charge) / Flooring / Floor Heating / Dishwasher / Bathroom dryer / WIC **Building Information** Earthquake Mar, 2024 New Completion Resistance Structure RC. 14 floors above and 1 basement floors **Car Parking** extra charge **Bicycle Parking** for 1 space (Included) Music Pet Allowed Instrument Motorcycle Parking (TBC) / Gym (( Included )) / Near Large Parks / Concierge / Janitor / Delivery Facilities box / Elevator / Security / Close to Station / 24h Garbage Drop-off / Fitness / Gym / Newly-built (~7 y/o) / Newly-built (~1 y/o)

3 BR+Den

Remarks

Lease Conditions

LAYOUT

Renters Insuarance : Required / Pet:additional deposit (1 month) + depreciation fee (1 month)