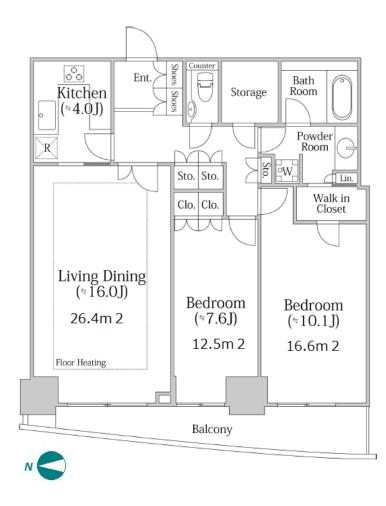

Transaction Type: Intermediate Agent Fee: 1 month + tax

Website: www.houserep-tokyo.com

| Lease Conditions     |                                                                                                                                                                                                                                                                       |                          |         |
|----------------------|-----------------------------------------------------------------------------------------------------------------------------------------------------------------------------------------------------------------------------------------------------------------------|--------------------------|---------|
| LAYOUT               | 2 BR                                                                                                                                                                                                                                                                  |                          |         |
| SIZE                 | 88.97 m <sup>2</sup> /957.66 ft <sup>2</sup>                                                                                                                                                                                                                          |                          |         |
| RENT                 | JPY 428,600 / month                                                                                                                                                                                                                                                   |                          |         |
| Management Fee       | JPY10,000/month                                                                                                                                                                                                                                                       |                          |         |
| Deposit              | 1 month                                                                                                                                                                                                                                                               | Key Money                | 1 month |
| Lease Term           | Standard lease for 24 months                                                                                                                                                                                                                                          |                          |         |
| Available            | Mid, Sep, 2024                                                                                                                                                                                                                                                        |                          |         |
| Renewal Fee          | 1 month                                                                                                                                                                                                                                                               |                          |         |
| Agent Fee            | 1 month + tax                                                                                                                                                                                                                                                         |                          |         |
| Other Info           | Key Replacement Fee : JPY20,000 Tax not included / Guarantor Company : TBC / Auto lock / Air-Con / Separated Toilet / Balcony / Internet (Extra Charge) / Penalty Fee for Early Cancellation / Nice Views / CS/CATV / Flooring / Floor Heating / Bathroom dryer / WIC |                          |         |
| Building Information |                                                                                                                                                                                                                                                                       |                          |         |
| Completion           | Mar, 2003                                                                                                                                                                                                                                                             | Earthquake<br>Resistance | New     |
| Structure            | RC, 41 floors above and 2 basement floors                                                                                                                                                                                                                             |                          |         |
| Car Parking          | JPY41,580 ~ 50,820 + tax / month                                                                                                                                                                                                                                      |                          |         |
| Bicycle Parking      | TBC                                                                                                                                                                                                                                                                   |                          |         |
| Music<br>Instrument  | -                                                                                                                                                                                                                                                                     | Pet                      | -       |
| Facilities           | Motorcycle Parking (JPY5,000 + tax / month) /<br>Gym (extra charge) / Near Large Parks / Janitor /                                                                                                                                                                    |                          |         |