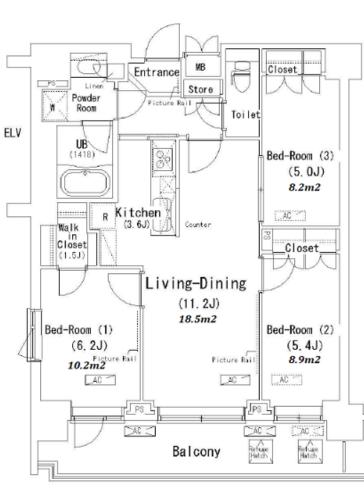

Transaction Type : Intermediate

Agent Fee : 1 month + tax

Website : www.houserep-tokyo.com

Remarks

| Lease Conditions     |                                                                                                                                                                                                                                                  |                          |         |  |  |  |  |
|----------------------|--------------------------------------------------------------------------------------------------------------------------------------------------------------------------------------------------------------------------------------------------|--------------------------|---------|--|--|--|--|
| LAYOUT               | 3 BR                                                                                                                                                                                                                                             |                          |         |  |  |  |  |
| SIZE                 | 71.64 m²/771.12 ft²                                                                                                                                                                                                                              |                          |         |  |  |  |  |
| RENT                 | JPY 235,                                                                                                                                                                                                                                         | nth                      |         |  |  |  |  |
| Management Fee       | JPY15,000/month                                                                                                                                                                                                                                  |                          |         |  |  |  |  |
| Deposit              | 2 months                                                                                                                                                                                                                                         | Key Money                | 1 month |  |  |  |  |
| Lease Term           | Standard lease for 24 months                                                                                                                                                                                                                     |                          |         |  |  |  |  |
| Available            | Mid, Aug, 2024                                                                                                                                                                                                                                   |                          |         |  |  |  |  |
| Renewal Fee          | 1 month                                                                                                                                                                                                                                          |                          |         |  |  |  |  |
| Agent Fee            | 1 month + tax                                                                                                                                                                                                                                    |                          |         |  |  |  |  |
| Other Info           | Key Replacement Fee : JPY15,000 Tax not<br>included / Guarantor Company : TBC / Auto lock /<br>Air-Con / Separated Toilet / Balcony / Penalty Fee<br>for Early Cancellation / Musical Instrument<br>Negotiable / Flooring / Bathroom dryer / WIC |                          |         |  |  |  |  |
| Building Information |                                                                                                                                                                                                                                                  |                          |         |  |  |  |  |
| Completion           | Jan, 2008                                                                                                                                                                                                                                        | Earthquake<br>Resistance | New     |  |  |  |  |
| Structure            | RC, 13 floors above and 1 basement floors                                                                                                                                                                                                        |                          |         |  |  |  |  |
| Car Parking          | extra charge                                                                                                                                                                                                                                     |                          |         |  |  |  |  |
| Bicycle Parking      | ТВС                                                                                                                                                                                                                                              |                          |         |  |  |  |  |
| Music<br>Instrument  | Negotiable                                                                                                                                                                                                                                       | Pet                      | Allowed |  |  |  |  |
| Facilities           | Motorcycle Parking (TBC) / Near Large Parks /<br>Janitor / Delivery box / Elevator / Security                                                                                                                                                    |                          |         |  |  |  |  |
|                      |                                                                                                                                                                                                                                                  |                          |         |  |  |  |  |