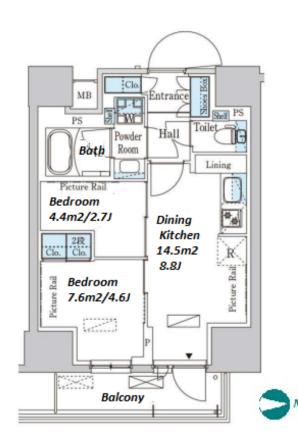

## Mid-rise Apt. in Iriya, near ueno

\*The actual Layout & Size may differ slightly from this floor plans & pictures.

Transaction Type: Intermediate Agent Fee: 1 month + tax

Website: www.houserep-tokyo.com

| Lease Conditions      |                                                                                                                                                                                                                                        |           |   |  |
|-----------------------|----------------------------------------------------------------------------------------------------------------------------------------------------------------------------------------------------------------------------------------|-----------|---|--|
| LAYOUT                | 2 BR                                                                                                                                                                                                                                   |           |   |  |
| SIZE                  | 39.79 m <sup>2</sup> /428.29 ft <sup>2</sup>                                                                                                                                                                                           |           |   |  |
| RENT                  | JPY 163,000 / month                                                                                                                                                                                                                    |           |   |  |
| <b>Management Fee</b> | JPY15,000/month                                                                                                                                                                                                                        |           |   |  |
| Deposit               | 2 months                                                                                                                                                                                                                               | Key Money | - |  |
| Lease Term            | Standard lease for 24 months                                                                                                                                                                                                           |           |   |  |
| Available             | Early, Oct, 2024                                                                                                                                                                                                                       |           |   |  |
| Renewal Fee           | 1 month                                                                                                                                                                                                                                |           |   |  |
| Agent Fee             | 1 month + tax                                                                                                                                                                                                                          |           |   |  |
| Other Info            | Key Replacement Fee: JPY25,000 Tax not included / Guarantor Company: TBC / Auto lock / Air-Con / Separated Toilet / Balcony / Penalty Fee for Early Cancellation / Musical Instrument Negotiable / CS/CATV / Flooring / Bathroom dryer |           |   |  |
| Ruilding Information  |                                                                                                                                                                                                                                        |           |   |  |