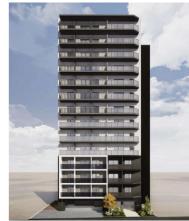

## PARK AXIS IRIYA

Unit No. 1305 Apt.

**TYPE** 

Access

Iriya Station on Hibiya Line (5 min)

2-38-4, Iriya, Taito-Ku, Tokyo Address

## Mid-rise Apt. in Iriya, near ueno

\*The actual Layout & Size may differ slightly from this floor plans & pictures.

Transaction Type: Intermediate Agent Fee: 1 month + tax

Website: www.houserep-tokyo.com

| Building Information |                          |                          |                                     |  |
|----------------------|--------------------------|--------------------------|-------------------------------------|--|
| Completion           | Mar, 2022                | Earthquake<br>Resistance | New                                 |  |
| Structure            | RC, 14 floors above      |                          |                                     |  |
| Car Parking          | JPY35,000 + tax / month  |                          |                                     |  |
| Bicycle Parking      | for 1 space ( Included ) |                          |                                     |  |
| Music<br>Instrument  | Negotiable               | Pet                      | Allowed                             |  |
| Facilities           | •                        | •                        | tax / month) / / Close to Station / |  |