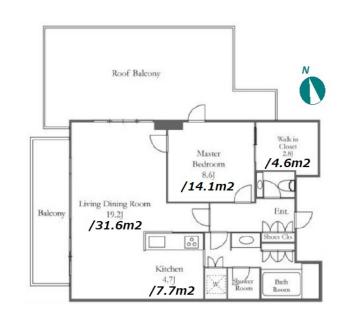

## Luxury Low Rise Apartment in Nishiazabu

Lease Conditions 1 BR **LAYOUT** 82.68 m<sup>2</sup>/889.96 ft<sup>2</sup> SIZE JPY 650,000 / month RENT **Management Fee Deposit** 2 months **Key Money** 1 month **Lease Term** Fixed term lease for 48 months Available 17, Aug, 2024 Renewal Fee 1 month + tax**Agent Fee** Guarantor Company: TBC / Auto lock / Air-Con / Separated Toilet / Balcony / Internet Included / Other Info Musical Instrument Negotiable / Roof Balcony / Flooring / Floor Heating / Dishwasher / Oven / Bathroom dryer / WIC / Corner Unit

\*The actual Layout & Size may differ slightly from this floor plans & pictures.

#301, 1-4-15, Hiroo, Shibuya-ku, Tokyo 150-0012, Japan +81 (0)3 6427 5860 inquiry@houserep-tokyo.com

 $\label{eq:Transaction Type : Intermediate} Transaction Type : Intermediate \\ Agent Fee: 1 month + tax$ 