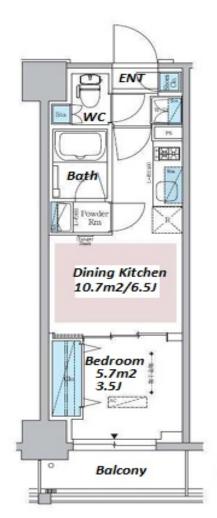

Website: www.houserep-tokyo.com

| Lease Conditions      |                                                                                                                                                                                                                                                 |
|-----------------------|-------------------------------------------------------------------------------------------------------------------------------------------------------------------------------------------------------------------------------------------------|
| LAYOUT                | 1 BR                                                                                                                                                                                                                                            |
| SIZE                  | 25.08 m <sup>2</sup> /269.95 ft <sup>2</sup>                                                                                                                                                                                                    |
| RENT                  | JPY 154,000 / month                                                                                                                                                                                                                             |
| <b>Management Fee</b> | JPY15,000/month                                                                                                                                                                                                                                 |
| Deposit               | 2 months Key Money -                                                                                                                                                                                                                            |
| Lease Term            | Standard lease for 24 months                                                                                                                                                                                                                    |
| Available             | End, Aug, 2024                                                                                                                                                                                                                                  |
| Renewal Fee           | 1 month                                                                                                                                                                                                                                         |
| Agent Fee             | 1 month + tax                                                                                                                                                                                                                                   |
| Other Info            | Key Replacement Fee: JPY20,000 Tax not included / Guarantor Company: TBC / No Key Money / Auto lock / Air-Con / Separated Toilet / Balcony / Internet Included / Penalty Fee for Early Cancellation / Flooring / Floor Heating / Bathroom dryer |
| Building Information  |                                                                                                                                                                                                                                                 |
| Completion            | Feb, 2024 Earthquake Resistance New                                                                                                                                                                                                             |
| Structure             | RC, 12 floors above                                                                                                                                                                                                                             |
| Car Parking           | TBC                                                                                                                                                                                                                                             |
| Bicycle Parking       | for 1 space JPY500 + tax / month                                                                                                                                                                                                                |
| Music<br>Instrument   | - Pet N/A                                                                                                                                                                                                                                       |
| Facilities            | Within 20 min to Tokyo station by car / Janitor /<br>Delivery box / Elevator / Close to Station / 24h<br>Garbage Drop-off / Newly-built (~1 y/o)                                                                                                |