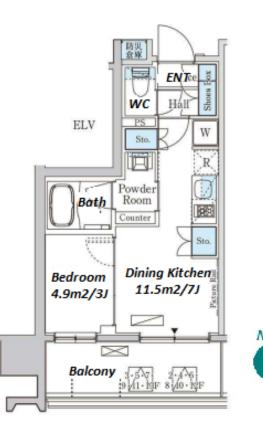

Transaction Type : Intermediate

Agent Fee : 1 month + tax

Website : www.houserep-tokyo.com

LAYOUT 1 BR 26.12 m<sup>2</sup>/281.15 ft<sup>2</sup> SIZE JPY 145,000 / month RENT Management Fee JPY15,000/month **Key Money** Deposit 2 months Standard lease for 24 months Lease Term Available End, Sep, 2024 **Renewal Fee** 1 month 1 month + tax**Agent Fee** Key Replacement Fee : JPY20,000 Tax not included / Guarantor Company : TBC / No Key Money / Free rent / Auto lock / Air-Con / Separated **Other Info** Toilet / Balcony / Penalty Fee for Early Cancellation / Musical Instrument Negotiable / Flooring / Bathroom dryer **Building Information** Earthquake Nov, 2022 Completion New Resistance RC, 13 floors above Structure **Car Parking** extra charge **Bicycle Parking** Music Negotiable Pet Allowed Instrument Within 20 min to Tokyo station by car / Janitor / Facilities Delivery box / Elevator / Security / Newly-built (~7 y/o) / Newly-built (~1 y/o)Remarks