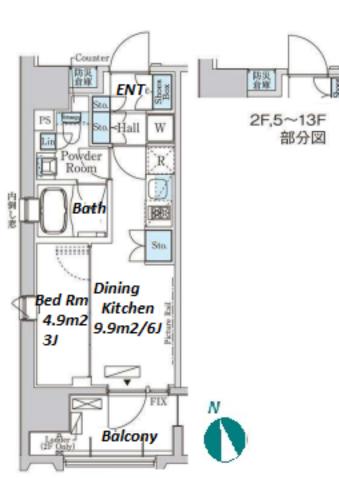

LAYOUT

SIZE

RENT

Deposit

Lease Term

Available

**Renewal Fee** 

**Agent Fee** 

1 BR

2 months

1 month

Mid, Oct, 2024

1 month + tax

Nov, 2022

extra charge

Negotiable

RC, 13 floors above

Management Fee JPY15,000/month

25.05 m<sup>2</sup>/269.63 ft<sup>2</sup>

Standard lease for 24 months

JPY 140,000 / month

**Key Money** 

Key Replacement Fee : JPY20,000 Tax not included / Guarantor Company : TBC / No Key Money / Auto lock