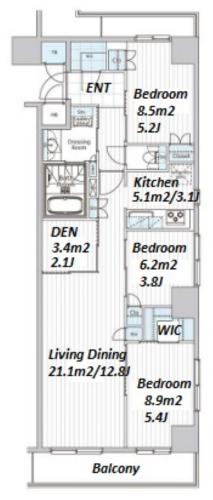

Website: www.houserep-tokyo.com

| Lease Conditions     |                                                                                                                                                                                     |                          |         |
|----------------------|-------------------------------------------------------------------------------------------------------------------------------------------------------------------------------------|--------------------------|---------|
| LAYOUT               | 3 BR+Den                                                                                                                                                                            |                          |         |
| SIZE                 | 71.38 m <sup>2</sup> /768.32 ft <sup>2</sup>                                                                                                                                        |                          |         |
| RENT                 | JPY 520,000 / month                                                                                                                                                                 |                          |         |
| Management Fee       | JPY20,000/month                                                                                                                                                                     |                          |         |
| Deposit              | 2 months                                                                                                                                                                            | Key Money                | -       |
| Lease Term           | Standard lease for 24 months                                                                                                                                                        |                          |         |
| Available            | Now                                                                                                                                                                                 |                          |         |
| Renewal Fee          | 1 month                                                                                                                                                                             |                          |         |
| Agent Fee            | 1 month + tax                                                                                                                                                                       |                          |         |
| Other Info           | Guarantor Company: TBC / No Key Money / Auto lock / Air-Con / Separated Toilet / Balcony / Internet Included / Penalty Fee for Early Cancellation / Flooring / Bathroom dryer / WIC |                          |         |
| Building Information |                                                                                                                                                                                     |                          |         |
| Completion           | Mar, 2024                                                                                                                                                                           | Earthquake<br>Resistance | New     |
| Structure            | RC, 11 floors above                                                                                                                                                                 |                          |         |
| Car Parking          | extra charge                                                                                                                                                                        |                          |         |
| Bicycle Parking      | for 1 space ( Included )                                                                                                                                                            |                          |         |
| Music<br>Instrument  | -                                                                                                                                                                                   | Pet                      | Allowed |
| Facilities           | Within 20 min to Tokyo station by car / Janitor / Delivery box / Elevator / Close to Station / 24h Garbage Drop-off / Newly-built (~1 y/o)                                          |                          |         |