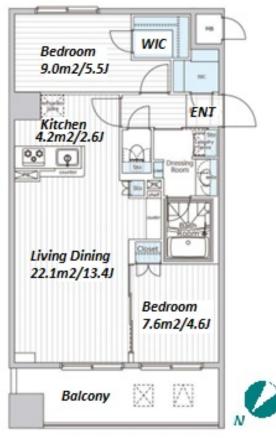

Website: www.houserep-tokyo.com

| Lease Conditions      |                                                                                                                                                                                     |                          |         |  |
|-----------------------|-------------------------------------------------------------------------------------------------------------------------------------------------------------------------------------|--------------------------|---------|--|
| LAYOUT                | 2 BR                                                                                                                                                                                |                          |         |  |
| SIZE                  | 58.85 m <sup>2</sup> /633.45 ft <sup>2</sup>                                                                                                                                        |                          |         |  |
| RENT                  | JPY 400,000 / month                                                                                                                                                                 |                          |         |  |
| <b>Management Fee</b> | JPY20,000/month                                                                                                                                                                     |                          |         |  |
| Deposit               | 2 months                                                                                                                                                                            | Key Money                | -       |  |
| Lease Term            | Standard lease for 24 months                                                                                                                                                        |                          |         |  |
| Available             | Now                                                                                                                                                                                 |                          |         |  |
| Renewal Fee           | 1 month                                                                                                                                                                             |                          |         |  |
| Agent Fee             | 1 month + tax                                                                                                                                                                       |                          |         |  |
| Other Info            | Guarantor Company: TBC / No Key Money / Auto lock / Air-Con / Separated Toilet / Balcony / Internet Included / Penalty Fee for Early Cancellation / Flooring / Bathroom dryer / WIC |                          |         |  |
| Building Information  |                                                                                                                                                                                     |                          |         |  |
| Completion            | Mar, 2024                                                                                                                                                                           | Earthquake<br>Resistance | New     |  |
| Structure             | RC, 11 floors above                                                                                                                                                                 |                          |         |  |
| Car Parking           | extra charge                                                                                                                                                                        |                          |         |  |
| Bicycle Parking       | for 1 space ( Included )                                                                                                                                                            |                          |         |  |
| Music<br>Instrument   | -                                                                                                                                                                                   | Pet                      | Allowed |  |
| Facilities            | Within 20 min to Tokyo station by car / Janitor /<br>Delivery box / Elevator / Close to Station / 24h<br>Garbage Drop-off / Newly-built (~1 y/o)                                    |                          |         |  |