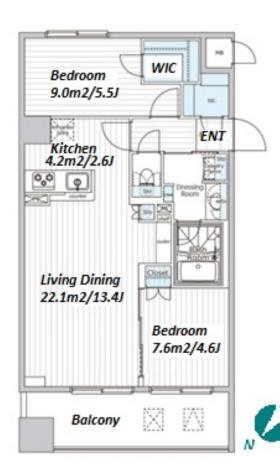

Modern Mid Rise Apt. in Nihonbashi, near "Ningyocho" stn.

| LAYOUT               | 2 BR                                                                                                                                                                                          |                          |     |  |  |  |  |
|----------------------|-----------------------------------------------------------------------------------------------------------------------------------------------------------------------------------------------|--------------------------|-----|--|--|--|--|
| SIZE                 | 58.85 m²/633.45 ft²                                                                                                                                                                           |                          |     |  |  |  |  |
| RENT                 | JPY 357,000 / month                                                                                                                                                                           |                          |     |  |  |  |  |
| Management Fee       | JPY20,000/month                                                                                                                                                                               |                          |     |  |  |  |  |
| Deposit              | 2 months                                                                                                                                                                                      | Key Money                | -   |  |  |  |  |
| Lease Term           | Standard lease for 24 months                                                                                                                                                                  |                          |     |  |  |  |  |
| Available            | Now                                                                                                                                                                                           |                          |     |  |  |  |  |
| Renewal Fee          | 1 month                                                                                                                                                                                       |                          |     |  |  |  |  |
| Agent Fee            | 1 month + tax                                                                                                                                                                                 |                          |     |  |  |  |  |
| Other Info           | Guarantor Company : TBC / No Key Money / Auto<br>lock / Air-Con / Separated Toilet / Balcony /<br>Internet Included / Penalty Fee for Early<br>Cancellation / Flooring / Bathroom dryer / WIC |                          |     |  |  |  |  |
| Building Information |                                                                                                                                                                                               |                          |     |  |  |  |  |
| Completion           | Mar, 2024                                                                                                                                                                                     | Earthquake<br>Resistance | New |  |  |  |  |
| Structure            | RC, 11 floors above                                                                                                                                                                           |                          |     |  |  |  |  |