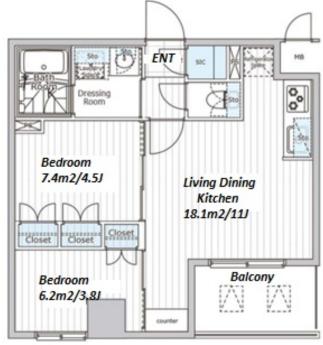

Facilities

Within 20 min to Tokyo station by car / Janitor /
Delivery box / Elevator / Close to Station / 24h
Garbage Drop-off / Newly-built (~1 y/o)

\*The actual Layout & Size may differ slightly from this floor plans & pictures