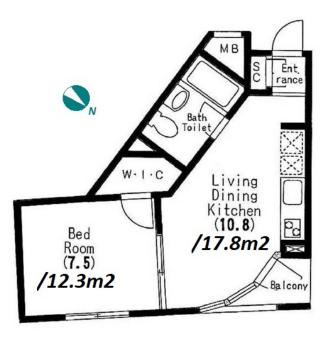

Transaction Type: Intermediate Agent Fee: 1 month + tax

Website: www.houserep-tokyo.com

| Lease Conditions     |                                                                                                                                                                                                                  |                          |     |  |
|----------------------|------------------------------------------------------------------------------------------------------------------------------------------------------------------------------------------------------------------|--------------------------|-----|--|
| LAYOUT               | -                                                                                                                                                                                                                |                          |     |  |
| SIZE                 | 39.33 m <sup>2</sup> /423.34 ft <sup>2</sup>                                                                                                                                                                     |                          |     |  |
| RENT                 | JPY 202,000 / month                                                                                                                                                                                              |                          |     |  |
| Management Fee       | JPY12,000/month                                                                                                                                                                                                  |                          |     |  |
| Deposit              | 2 months                                                                                                                                                                                                         | Key Money                | -   |  |
| Lease Term           | Standard lease for 24 months                                                                                                                                                                                     |                          |     |  |
| Available            | Now                                                                                                                                                                                                              |                          |     |  |
| Renewal Fee          | 1 month                                                                                                                                                                                                          |                          |     |  |
| Agent Fee            | 1 month + tax                                                                                                                                                                                                    |                          |     |  |
| Other Info           | Key Replacement Fee : JPY30,000 Tax not included / Guarantor Company : TBC / Auto lock / Air-Con / Separated Toilet / Balcony / Penalty Fee for Early Cancellation / Flooring / IH Stoves / Bathroom dryer / WIC |                          |     |  |
| Building Information |                                                                                                                                                                                                                  |                          |     |  |
| Completion           | Oct, 2004                                                                                                                                                                                                        | Earthquake<br>Resistance | New |  |
| Structure            | SRC, 9 floors above                                                                                                                                                                                              |                          |     |  |