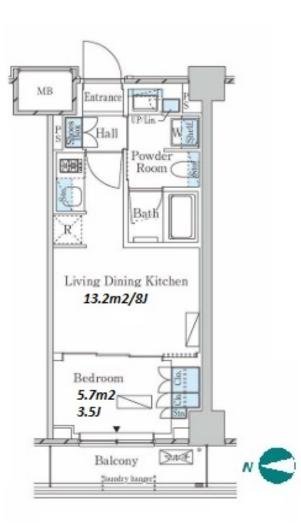

Transaction Type : Intermediate Agent Fee : 1 month + tax

Website : www.houserep-tokyo.com

| Lease Conditions     |                                                                                                                                                                    |  |  |  |  |
|----------------------|--------------------------------------------------------------------------------------------------------------------------------------------------------------------|--|--|--|--|
| LAYOUT               | 1 BR                                                                                                                                                               |  |  |  |  |
| SIZE                 | 30.18 m <sup>2</sup> /324.85 ft <sup>2</sup>                                                                                                                       |  |  |  |  |
| RENT                 | JPY 139,000 / month                                                                                                                                                |  |  |  |  |
| Management Fee       | JPY15,000/month                                                                                                                                                    |  |  |  |  |
| Deposit              | 2 months Key Money 1 month                                                                                                                                         |  |  |  |  |
| Lease Term           | Standard lease for 24 months                                                                                                                                       |  |  |  |  |
| Available            | Early, Aug, 2024                                                                                                                                                   |  |  |  |  |
| Renewal Fee          | 1 month                                                                                                                                                            |  |  |  |  |
| Agent Fee            | 1 month + tax                                                                                                                                                      |  |  |  |  |
| Other Info           | Key Replacement Fee : JPY20,000 Tax not<br>included / Guarantor Company : TBC / Auto lock /<br>Air-Con / Separated Toilet / Balcony / Flooring /<br>Bathroom dryer |  |  |  |  |
| Building Information |                                                                                                                                                                    |  |  |  |  |
| Completion           | Nov, 2022 Earthquake<br>Resistance New                                                                                                                             |  |  |  |  |
| Structure            | RC, 6 floors above                                                                                                                                                 |  |  |  |  |
| Car Parking          | N/A                                                                                                                                                                |  |  |  |  |
| Bicycle Parking      | for 1 space ( Included )                                                                                                                                           |  |  |  |  |
| Music<br>Instrument  | - Pet N/A                                                                                                                                                          |  |  |  |  |
| Facilities           | Motorcycle Parking (JPY3,000 + tax / month) /<br>Delivery box / Elevator / 24h Garbage Drop-off /<br>Newly-built (~1 y/o)                                          |  |  |  |  |
| Remarks              |                                                                                                                                                                    |  |  |  |  |