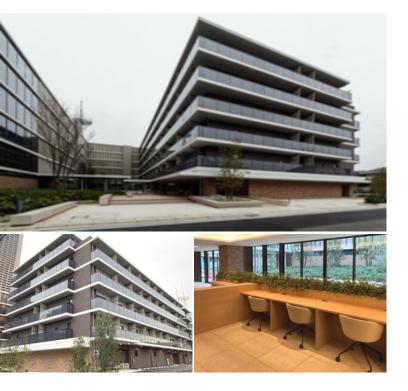

Low Rise Residence near Musashikosugi stn.

HOUSEREP TOKYO INC.

#301, 1-4-15, Hiroo, Shibuya-ku, Tokyo 150-0012, Japan

inquiry@houserep-tokyo.com

ハウスレップ トーキョー株式会社

+81 (0)3 6427 5860

\*The actual Layout & Size may differ slightly from this floor plans & pictures.

Transaction Type : Intermediate Agent Fee : 1 month + tax

Website : www.houserep-tokyo.com

| Lease Conditions     |                                                                                                                                                                    |  |  |  |  |
|----------------------|--------------------------------------------------------------------------------------------------------------------------------------------------------------------|--|--|--|--|
| LAYOUT               | 1 BR                                                                                                                                                               |  |  |  |  |
| SIZE                 | 30.18 m <sup>2</sup> /324.85 ft <sup>2</sup>                                                                                                                       |  |  |  |  |
| RENT                 | JPY 139,000 / month                                                                                                                                                |  |  |  |  |
| Management Fee       | JPY15,000/month                                                                                                                                                    |  |  |  |  |
| Deposit              | 2 months Key Money 1 month                                                                                                                                         |  |  |  |  |
| Lease Term           | Standard lease for 24 months                                                                                                                                       |  |  |  |  |
| Available            | Early, Aug, 2024                                                                                                                                                   |  |  |  |  |
| Renewal Fee          | 1 month                                                                                                                                                            |  |  |  |  |
| Agent Fee            | 1 month + tax                                                                                                                                                      |  |  |  |  |
| Other Info           | Key Replacement Fee : JPY20,000 Tax not<br>included / Guarantor Company : TBC / Auto lock /<br>Air-Con / Separated Toilet / Balcony / Flooring /<br>Bathroom dryer |  |  |  |  |
| Building Information |                                                                                                                                                                    |  |  |  |  |
| Completion           | Nov, 2022 Earthquake<br>Resistance New                                                                                                                             |  |  |  |  |
| Structure            | RC, 6 floors above                                                                                                                                                 |  |  |  |  |
| Car Parking          | N/A                                                                                                                                                                |  |  |  |  |
| Bicycle Parking      | for 1 space ( Included )                                                                                                                                           |  |  |  |  |
| Music<br>Instrument  | - Pet N/A                                                                                                                                                          |  |  |  |  |
| Facilities           | Motorcycle Parking (JPY3,000 + tax / month) /<br>Delivery box / Elevator / 24h Garbage Drop-off /<br>Newly-built (~1 y/o)                                          |  |  |  |  |
| Remarks              |                                                                                                                                                                    |  |  |  |  |