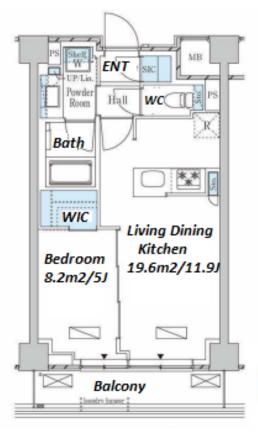

 $\label{eq:Transaction} Type: Intermediate \\ Agent Fee: 1 month + tax$ 

Website: www.houserep-tokyo.com

| Lease Conditions      |                                                                                                                                                                                                |                          |         |  |
|-----------------------|------------------------------------------------------------------------------------------------------------------------------------------------------------------------------------------------|--------------------------|---------|--|
| LAYOUT                | 1 BR                                                                                                                                                                                           |                          |         |  |
| SIZE                  | 41.27 m <sup>2</sup> /444.22 ft <sup>2</sup>                                                                                                                                                   |                          |         |  |
| RENT                  | JPY 192,000 / month                                                                                                                                                                            |                          |         |  |
| <b>Management Fee</b> | JPY15,000/month                                                                                                                                                                                |                          |         |  |
| Deposit               | 2 months                                                                                                                                                                                       | Key Money                | 1 month |  |
| Lease Term            | Standard lease for 24 months                                                                                                                                                                   |                          |         |  |
| Available             | Mid, Aug, 2024                                                                                                                                                                                 |                          |         |  |
| Renewal Fee           | 1 month                                                                                                                                                                                        |                          |         |  |
| Agent Fee             | 1 month + tax                                                                                                                                                                                  |                          |         |  |
| Other Info            | Key Replacement Fee : JPY20,000 Tax not included / Guarantor Company : TBC / Auto lock / Air-Con / Separated Toilet / Balcony / Flooring / Floor Heating / Bathroom dryer / WIC / Private Yard |                          |         |  |
| Building Information  |                                                                                                                                                                                                |                          |         |  |
| Completion            | Nov, 2022                                                                                                                                                                                      | Earthquake<br>Resistance | New     |  |
| Structure             | RC, 6 floors above                                                                                                                                                                             |                          |         |  |