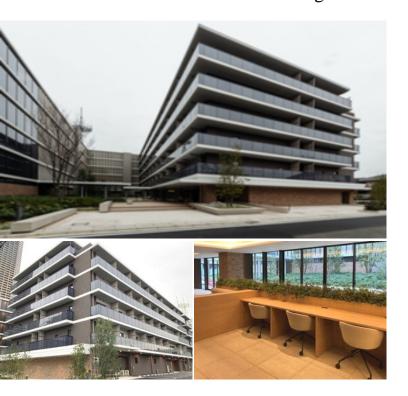

## LA TIERRA MUSASHIKOSUGI

2-220-1, Kosugimachi, Nakahara-Ku, Kawasaki-Shi, Kanagawa

Unit No. TYPE

108 Apt.

Access

Musashikosugi station on Toyoko Line (7 min) Musashikosugi station on JR Shonan Shinjuku Line (7 min)

Low Rise Residence near Musashikosugi stn.

\*The actual Layout & Size may differ slightly from this floor plans & pictures.

#301, 1-4-15, Hiroo, Shibuya-ku, Tokyo 150-0012, Japan +81 (0)3 6427 5860 inquiry@houserep-tokyo.com

 $\label{eq:Transaction} Type: Intermediate \\ Agent Fee: 1 month + tax$ 

Website: www.houserep-tokyo.com

| Lease Conditions      |                                                                                                                                                                                                |                          |         |  |
|-----------------------|------------------------------------------------------------------------------------------------------------------------------------------------------------------------------------------------|--------------------------|---------|--|
| LAYOUT                | 1 BR                                                                                                                                                                                           |                          |         |  |
| SIZE                  | 41.27 m <sup>2</sup> /444.22 ft <sup>2</sup>                                                                                                                                                   |                          |         |  |
| RENT                  | JPY 192,000 / month                                                                                                                                                                            |                          |         |  |
| <b>Management Fee</b> | JPY15,000/month                                                                                                                                                                                |                          |         |  |
| Deposit               | 2 months                                                                                                                                                                                       | Key Money                | 1 month |  |
| Lease Term            | Standard lease for 24 months                                                                                                                                                                   |                          |         |  |
| Available             | Mid, Aug, 2024                                                                                                                                                                                 |                          |         |  |
| Renewal Fee           | 1 month                                                                                                                                                                                        |                          |         |  |
| Agent Fee             | 1 month + tax                                                                                                                                                                                  |                          |         |  |
| Other Info            | Key Replacement Fee : JPY20,000 Tax not included / Guarantor Company : TBC / Auto lock / Air-Con / Separated Toilet / Balcony / Flooring / Floor Heating / Bathroom dryer / WIC / Private Yard |                          |         |  |
| Building Information  |                                                                                                                                                                                                |                          |         |  |
| Completion            | Nov, 2022                                                                                                                                                                                      | Earthquake<br>Resistance | New     |  |
| Structure             | RC, 6 floors above                                                                                                                                                                             |                          |         |  |