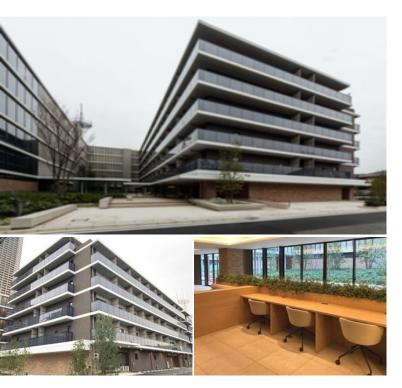

## LA TIERRA MUSASHIKOSUGI

2-220-1, Kosugimachi, Nakahara-Ku, Kawasaki-Shi, Kanagawa

 Unit No.
 TYPE

 109
 Apt.

Access

Musashikosugi station on Toyoko Line (7 min) Musashikosugi station on JR Shonan Shinjuku Line (7 min)

Low Rise Residence near Musashikosugi stn.

\*The actual Layout & Size may differ slightly from this floor plans & pictures.

#301, 1-4-15, Hiroo, Shibuya-ku, Tokyo 150-0012, Japan +81 (0)3 6427 5860 inquiry@houserep-tokyo.com