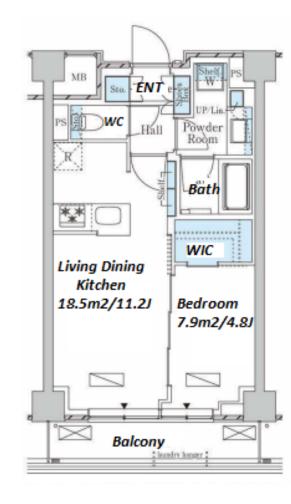

 $\label{eq:Transaction} Type: Intermediate \\ Agent Fee: 1 month + tax$ 

Website: www.houserep-tokyo.com

| Lease Conditions      |                                                                                                                                                                                                |                          |         |  |
|-----------------------|------------------------------------------------------------------------------------------------------------------------------------------------------------------------------------------------|--------------------------|---------|--|
| LAYOUT                | 1 BR                                                                                                                                                                                           |                          |         |  |
| SIZE                  | 41.27 m²/444.22 ft²                                                                                                                                                                            |                          |         |  |
| RENT                  | JPY 192,000 / month                                                                                                                                                                            |                          |         |  |
| <b>Management Fee</b> | JPY15,000/month                                                                                                                                                                                |                          |         |  |
| Deposit               | 2 months                                                                                                                                                                                       | Key Money                | 1 month |  |
| Lease Term            | Standard lease for 24 months                                                                                                                                                                   |                          |         |  |
| Available             | End, Aug, 2024                                                                                                                                                                                 |                          |         |  |
| Renewal Fee           | 1 month                                                                                                                                                                                        |                          |         |  |
| Agent Fee             | 1 month + tax                                                                                                                                                                                  |                          |         |  |
| Other Info            | Key Replacement Fee : JPY20,000 Tax not included / Guarantor Company : TBC / Auto lock / Air-Con / Separated Toilet / Balcony / Flooring / Floor Heating / Bathroom dryer / WIC / Private Yard |                          |         |  |
| Building Information  |                                                                                                                                                                                                |                          |         |  |
| Completion            | Nov, 2022                                                                                                                                                                                      | Earthquake<br>Resistance | New     |  |