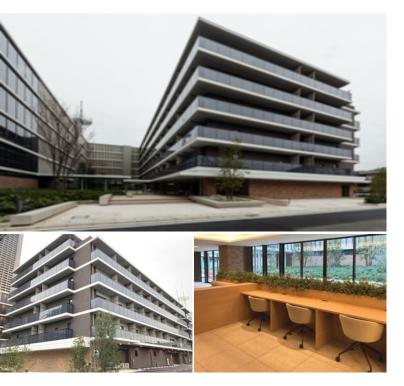

## LA TIERRA MUSASHIKOSUGI

2-220-1, Kosugimachi, Nakahara-Ku, Kawasaki-Shi, Kanagawa

Unit No. TYPE219 Apt.

Access

Musashikosugi station on Toyoko Line (7 min) Musashikosugi station on JR Shonan Shinjuku Line (7 min)

## Low Rise Residence near Musashikosugi stn.

\*The actual Layout & Size may differ slightly from this floor plans & pictures.

#301, 1-4-15, Hiroo, Shibuya-ku, Tokyo 150-0012, Japan +81 (0)3 6427 5860 inquiry@houserep-tokyo.com

 $\label{eq:Transaction} Type: Intermediate \\ Agent Fee: 1 month + tax$ 

Website: www.houserep-tokyo.com

| Lease Conditions      |                                                                                                                                                               |                          |         |
|-----------------------|---------------------------------------------------------------------------------------------------------------------------------------------------------------|--------------------------|---------|
| LAYOUT                | Studio                                                                                                                                                        |                          |         |
| SIZE                  | 30.14 m <sup>2</sup> /324.42 ft <sup>2</sup>                                                                                                                  |                          |         |
| RENT                  | JPY 132,000 / month                                                                                                                                           |                          |         |
| <b>Management Fee</b> | JPY10,000/month                                                                                                                                               |                          |         |
| Deposit               | 2 months                                                                                                                                                      | Key Money                | 1 month |
| Lease Term            | Standard lease for 24 months                                                                                                                                  |                          |         |
| Available             | End, Sep, 2024                                                                                                                                                |                          |         |
| Renewal Fee           | 1 month                                                                                                                                                       |                          |         |
| Agent Fee             | 1 month + tax                                                                                                                                                 |                          |         |
| Other Info            | Key Replacement Fee: JPY20,000 Tax not included / Guarantor Company: TBC / Auto lock / Air-Con / Separated Toilet / Balcony / Flooring / Bathroom dryer / WIC |                          |         |
| Building Information  |                                                                                                                                                               |                          |         |
| Completion            | Nov, 2022                                                                                                                                                     | Earthquake<br>Resistance | New     |
| Structure             | RC, 6 floors above                                                                                                                                            |                          |         |
| Car Parking           | N/A                                                                                                                                                           |                          |         |
| Bicycle Parking       | for 1 space (Included)                                                                                                                                        |                          |         |
| Music<br>Instrument   | -                                                                                                                                                             | Pet                      | N/A     |
| Facilities            | Motorcycle Parking (JPY3,000 + tax / month) /<br>Delivery box / Elevator / 24h Garbage Drop-off /<br>Newly-built (~1 y/o)                                     |                          |         |