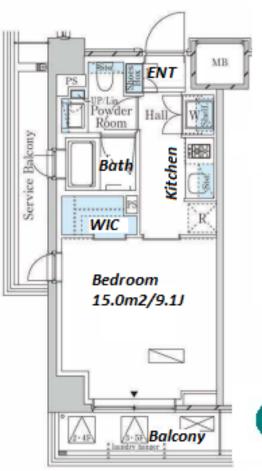

## Low Rise Residence near Musashikosugi stn.

\*The actual Layout & Size may differ slightly from this floor plans & pictures.

#301, 1-4-15, Hiroo, Shibuya-ku, Tokyo 150-0012, Japan +81 (0)3 6427 5860 inquiry@houserep-tokyo.com

 $\label{eq:Transaction} Type: Intermediate \\ Agent Fee: 1 month + tax$ 

Website: www.houserep-tokyo.com

| Lease Conditions      |                                                                                                                                                               |                          |         |
|-----------------------|---------------------------------------------------------------------------------------------------------------------------------------------------------------|--------------------------|---------|
| LAYOUT                | Studio                                                                                                                                                        |                          |         |
| SIZE                  | 30.14 m <sup>2</sup> /324.42 ft <sup>2</sup>                                                                                                                  |                          |         |
| RENT                  | JPY 132,000 / month                                                                                                                                           |                          |         |
| <b>Management Fee</b> | JPY10,000/month                                                                                                                                               |                          |         |
| Deposit               | 2 months                                                                                                                                                      | Key Money                | 1 month |
| Lease Term            | Standard lease for 24 months                                                                                                                                  |                          |         |
| Available             | End, Sep, 2024                                                                                                                                                |                          |         |
| Renewal Fee           | 1 month                                                                                                                                                       |                          |         |
| Agent Fee             | 1 month + tax                                                                                                                                                 |                          |         |
| Other Info            | Key Replacement Fee: JPY20,000 Tax not included / Guarantor Company: TBC / Auto lock / Air-Con / Separated Toilet / Balcony / Flooring / Bathroom dryer / WIC |                          |         |
| Building Information  |                                                                                                                                                               |                          |         |
| Completion            | Nov, 2022                                                                                                                                                     | Earthquake<br>Resistance | New     |
| Structure             | RC, 6 floors above                                                                                                                                            |                          |         |
| Car Parking           | N/A                                                                                                                                                           |                          |         |
| Bicycle Parking       | for 1 space (Included)                                                                                                                                        |                          |         |
| Music<br>Instrument   | -                                                                                                                                                             | Pet                      | N/A     |
| Facilities            | Motorcycle Parking (JPY3,000 + tax / month) /<br>Delivery box / Elevator / 24h Garbage Drop-off /<br>Newly-built (~1 y/o)                                     |                          |         |