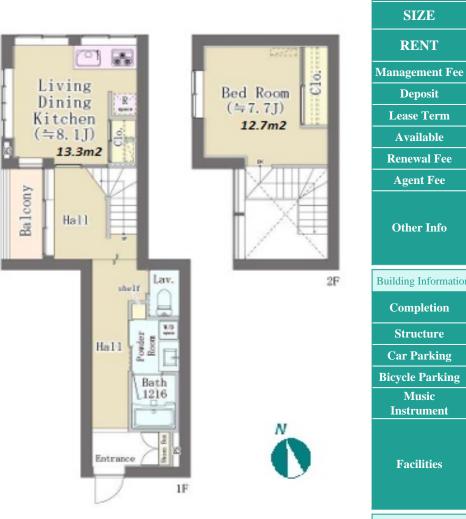

Transaction Type : Intermediate Agent Fee : 1 month + tax

Website : www.houserep-tokyo.com

| Lease Conditions     |                                                                                                                                                                                                                           |                          |     |  |  |  |  |  |  |
|----------------------|---------------------------------------------------------------------------------------------------------------------------------------------------------------------------------------------------------------------------|--------------------------|-----|--|--|--|--|--|--|
| LAYOUT               | 1 BR                                                                                                                                                                                                                      |                          |     |  |  |  |  |  |  |
| SIZE                 | 57.16 m²/615.26 ft²                                                                                                                                                                                                       |                          |     |  |  |  |  |  |  |
| RENT                 | JPY 252,000 / month                                                                                                                                                                                                       |                          |     |  |  |  |  |  |  |
| Management Fee       | JPY15,000/month                                                                                                                                                                                                           |                          |     |  |  |  |  |  |  |
| Deposit              | 2 months                                                                                                                                                                                                                  | Key Money                | -   |  |  |  |  |  |  |
| Lease Term           | Standard lease for 24 months                                                                                                                                                                                              |                          |     |  |  |  |  |  |  |
| Available            | e Now                                                                                                                                                                                                                     |                          |     |  |  |  |  |  |  |
| Renewal Fee          | 1 month                                                                                                                                                                                                                   |                          |     |  |  |  |  |  |  |
| Agent Fee            | 1 month + tax                                                                                                                                                                                                             |                          |     |  |  |  |  |  |  |
| Other Info           | Guarantor Company : TBC / No Key Money /<br>Con / Separated Toilet / Balcony / Loft/Maisor<br>/ Internet Included / Penalty Fee for Early<br>Cancellation / CS/CATV / Flooring / Dishwas<br>Bathroom dryer / Private Yard |                          |     |  |  |  |  |  |  |
| Building Information |                                                                                                                                                                                                                           |                          |     |  |  |  |  |  |  |
| Completion           | Feb, 2024                                                                                                                                                                                                                 | Earthquake<br>Resistance | New |  |  |  |  |  |  |
| Structure            | RC, 3 floors abo                                                                                                                                                                                                          |                          |     |  |  |  |  |  |  |
| Car Parking          | N/A                                                                                                                                                                                                                       |                          |     |  |  |  |  |  |  |
| Bicycle Parking      | -                                                                                                                                                                                                                         |                          |     |  |  |  |  |  |  |
| Music<br>Instrument  | -                                                                                                                                                                                                                         | Pet                      | -   |  |  |  |  |  |  |
| Facilities           | Low-rise / Newly-built (~1 y/o)                                                                                                                                                                                           |                          |     |  |  |  |  |  |  |
| Remarks              |                                                                                                                                                                                                                           |                          |     |  |  |  |  |  |  |
|                      |                                                                                                                                                                                                                           |                          |     |  |  |  |  |  |  |

Lease Conditions