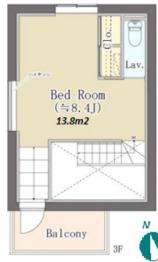

## Low rise apartment in TOKYO close to Ushigomeyanagicho Sta.

Lease Conditions LAYOUT 1 BR 44.59 m<sup>2</sup>/479.96 ft<sup>2</sup> SIZE RENT JPY 169,000 / month Management Fee JPY15,000/month **Key Money Deposit** 2 months **Lease Term** Standard lease for 24 months Available Now Renewal Fee 1 month **Agent Fee** 1 month + taxGuarantor Company: TBC / No Key Money / Air-Con / Separated Toilet / Balcony / Loft/Maisonnette Other Info / Internet Included / Penalty Fee for Early Cancellation / CS/CATV / Flooring / Bathroom **Building Information** 

\*The actual Layout & Size may differ slightly from this floor plans & pictures.

HOUSEREP TOKYO INC. ハウスレップ トーキョー 株式会社 #301, 1-4-15, Hiroo, Shibuya-ku, Tokyo 150-0012, Japan

inquiry@houserep-tokyo.com

+81 (0)3 6427 5860