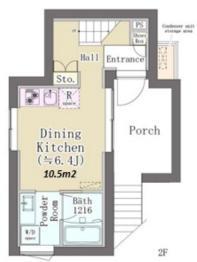

## Low rise apartment in TOKYO close to Ushigomeyanagicho Sta.

Lease Conditions LAYOUT 1 BR 44.59 m<sup>2</sup>/479.96 ft<sup>2</sup> SIZE RENT JPY 169,000 / month Management Fee JPY15,000/month **Key Money Deposit** 2 months **Lease Term** Standard lease for 24 months Available Now Renewal Fee 1 month **Agent Fee** 1 month + taxGuarantor Company: TBC / No Key Money / Air-Con / Separated Toilet / Balcony / Loft/Maisonnette Other Info / Internet Included / Penalty Fee for Early Cancellation / CS/CATV / Flooring / Bathroom **Building Information** 

\*The actual Layout & Size may differ slightly from this floor plans & pictures.

HOUSEREP TOKYO INC. ハウスレップ トーキョー 株式会社 #301, 1-4-15, Hiroo, Shibuya-ku, Tokyo 150-0012, Japan

inquiry@houserep-tokyo.com

+81 (0)3 6427 5860