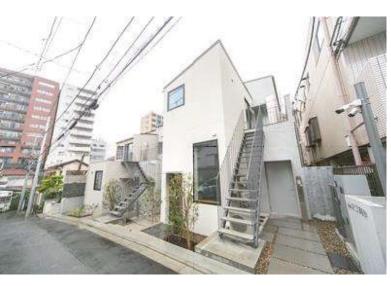

## Low rise apartment in TOKYO close to Ushigomeyanagicho Sta.

Lease Conditions LAYOUT 1 BR 44.59 m<sup>2</sup>/479.96 ft<sup>2</sup> SIZE RENT JPY 169,000 / month Management Fee JPY15,000/month **Key Money Deposit** 2 months **Lease Term** Standard lease for 24 months Available Now Renewal Fee 1 month **Agent Fee** 1 month + taxGuarantor Company: TBC / No Key Money / Air-Con / Separated Toilet / Balcony / Loft/Maisonnette Other Info / Internet Included / Penalty Fee for Early Cancellation / CS/CATV / Flooring / Bathroom **Building Information** 

| Completion          | Feb, 2024                       | Earthquake<br>Resistance | New |
|---------------------|---------------------------------|--------------------------|-----|
| Structure           | RC, 3 floors above              |                          |     |
| Car Parking         | N/A                             |                          |     |
| Bicycle Parking     | -                               |                          |     |
| Music<br>Instrument | -                               | Pet                      | -   |
|                     |                                 |                          |     |
| Facilities          | Low-rise / Newly-built (~1 y/o) |                          |     |