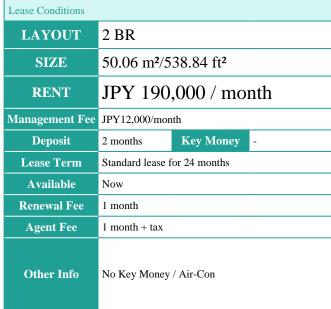

Unit No. **TYPE** 304

Apt.

Access

Shimoigusa Station on Seibu Shinjuku Line (6 min)

**Brand New** 

| Building Information |                                                                                                        |                          |         |
|----------------------|--------------------------------------------------------------------------------------------------------|--------------------------|---------|
| Completion           | Jan, 2024                                                                                              | Earthquake<br>Resistance | New     |
| Structure            | RC, 5 floors above                                                                                     |                          |         |
| Car Parking          | JPY20,000 + tax / month                                                                                |                          |         |
| Bicycle Parking      | for 1 space ( Included )                                                                               |                          |         |
| Music<br>Instrument  | -                                                                                                      | Pet                      | Allowed |
| Facilities           | Motorcycle Parking (JPY5,000 + tax / month) / Janitor / Delivery box / Security / Newly-built (~1 y/o) |                          |         |

Remarks

Renters Insuarance: Required / Bicycle parking: registration fee: JPY2,000+tax / Pet:additional deposit (1 month)