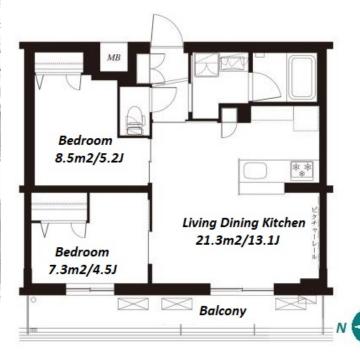

\*The actual Layout & Size may differ slightly from this floor plans & pictures.