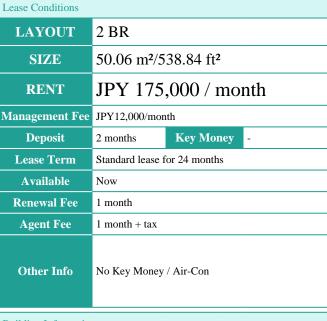

## HouseRep Tokyo Inc. ハウスレップトーキョー株式会社

#301, 1-4-15, Hiroo, Shibuya-ku, Tokyo 150-0012, Japan +81 (0)3 6427 5860 inquiry@houserep-tokyo.com

 $\label{thm:continuous} Transaction \ Type: Intermediate \\ Agent \ Fee: 1 \ month + tax$ 

Website: www.houserep-tokyo.com

Remarks

Renters Insuarance : Required / Bicycle parking : registration fee : JPY2,000+tax / Pet:additional deposit ( 1 month )

y/o)