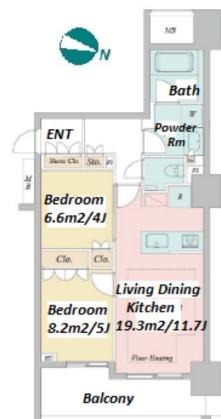

+81 (0)3 6427 5860

 $\label{eq:Transaction} Type: Intermediate \\ Agent Fee: 1 month + tax$ 

Website: www.houserep-tokyo.com

| Lease Conditions      |                                                                                                                                                                                                                                    |                          |         |
|-----------------------|------------------------------------------------------------------------------------------------------------------------------------------------------------------------------------------------------------------------------------|--------------------------|---------|
| LAYOUT                | 2 BR                                                                                                                                                                                                                               |                          |         |
| SIZE                  | 51.57 m <sup>2</sup> /555.09 ft <sup>2</sup>                                                                                                                                                                                       |                          |         |
| RENT                  | JPY 260,000 / month                                                                                                                                                                                                                |                          |         |
| <b>Management Fee</b> | JPY15,000/month                                                                                                                                                                                                                    |                          |         |
| Deposit               | 2 months                                                                                                                                                                                                                           | Key Money                | 1 month |
| Lease Term            | Standard lease for 24 months                                                                                                                                                                                                       |                          |         |
| Available             | Negotiable                                                                                                                                                                                                                         |                          |         |
| Renewal Fee           | 1 month                                                                                                                                                                                                                            |                          |         |
| Agent Fee             | 1 month + tax                                                                                                                                                                                                                      |                          |         |
| Other Info            | Key Replacement Fee : JPY22,000 Tax not included / Guarantor Company : TBC / Auto lock / Air-Con / Separated Toilet / Balcony / Internet Included / Penalty Fee for Early Cancellation / Flooring / Floor Heating / Bathroom dryer |                          |         |
| Building Information  |                                                                                                                                                                                                                                    |                          |         |
| Completion            | Aug, 2020                                                                                                                                                                                                                          | Earthquake<br>Resistance | New     |
| Structure             | RC, 10 floors above and 1 basement floors                                                                                                                                                                                          |                          |         |
| Car Parking           | N/A                                                                                                                                                                                                                                |                          |         |
| Bicycle Parking       | JPY300 + tax / month                                                                                                                                                                                                               |                          |         |
| Music<br>Instrument   | -                                                                                                                                                                                                                                  | Pet                      | Allowed |
| Facilities            | Gym (( Included )) / Delivery box / Elevator /<br>Fitness / Gym / Newly-built (~7 y/o)                                                                                                                                             |                          |         |