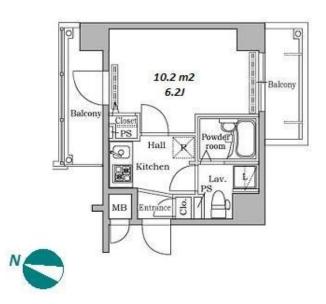

Lease Conditions Studio **LAYOUT** 20.32 m<sup>2</sup>/218.72 ft<sup>2</sup> SIZE JPY 132,000 / month RENT Management Fee JPY10,000/month **Key Money Deposit** 2 months Standard lease for 24 months Negotiable 1 month 1 month + taxKey Replacement Fee: JPY18,000 Tax not included / Guarantor Company: TBC / No Key Money / Auto lock / Renovated / Air-Con / Separated Toilet / Balcony / Internet (Extra Charge) / Penalty Fee for Early Cancellation / Flooring

\*The actual Layout & Size may differ slightly from this floor plans & pictures.

#301, 1-4-15, Hiroo, Shibuya-ku, Tokyo 150-0012, Japan +81 (0)3 6427 5860 inquiry@houserep-tokyo.com

Transaction Type: Intermediate Agent Fee: 1 month + tax