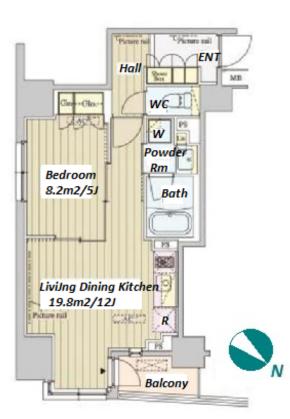

## Middle Rise Apt. in Horidomecho, Ningyocho Area

HOUSEREP TOKYO INC.

#301, 1-4-15, Hiroo, Shibuya-ku, Tokyo 150-0012, Japan

inquiry@houserep-tokyo.com

ハウスレップ トーキョー 株式会社

+81 (0)3 6427 5860

\*The actual Layout & Size may differ slightly from this floor plans & pictures

Transaction Type : Intermediate Agent Fee : 1 month + tax

Website : www.houserep-tokyo.com

| LAYOUT                        | 1 BR                                                                                                                                                                                                                                           |                          |         |  |  |  |  |
|-------------------------------|------------------------------------------------------------------------------------------------------------------------------------------------------------------------------------------------------------------------------------------------|--------------------------|---------|--|--|--|--|
| SIZE                          | 41.78 m²/449.71 ft²                                                                                                                                                                                                                            |                          |         |  |  |  |  |
| RENT                          | JPY 174,000 / month                                                                                                                                                                                                                            |                          |         |  |  |  |  |
| Management Fee                | JPY15,000/month                                                                                                                                                                                                                                |                          |         |  |  |  |  |
| Deposit                       | 2 months                                                                                                                                                                                                                                       | Key Money                | 1 month |  |  |  |  |
| Lease Term                    | Standard lease for 24 months                                                                                                                                                                                                                   |                          |         |  |  |  |  |
| Available                     | End, Sep, 2024                                                                                                                                                                                                                                 |                          |         |  |  |  |  |
| Renewal Fee                   | 1 month                                                                                                                                                                                                                                        |                          |         |  |  |  |  |
| Agent Fee                     | 1 month + tax                                                                                                                                                                                                                                  |                          |         |  |  |  |  |
| Other Info                    | Key Replacement Fee : JPY20,000 Tax not<br>included / Guarantor Company : TBC / Auto lock /<br>Air-Con / Separated Toilet / Balcony / Internet<br>(Extra Charge) / Penalty Fee for Early Cancellation<br>/ CS/CATV / Flooring / Bathroom dryer |                          |         |  |  |  |  |
| Building Information          |                                                                                                                                                                                                                                                |                          |         |  |  |  |  |
| Completion                    | Nov, 2012                                                                                                                                                                                                                                      | Earthquake<br>Resistance | New     |  |  |  |  |
| Structure                     | RC, 14 floors above                                                                                                                                                                                                                            |                          |         |  |  |  |  |
| Car Parking                   | JPY35,000 + tax / month                                                                                                                                                                                                                        |                          |         |  |  |  |  |
| Bicycle Parking               | for 1 space (Included)                                                                                                                                                                                                                         |                          |         |  |  |  |  |
| Music<br>Instrument           | -                                                                                                                                                                                                                                              | Pet                      | -       |  |  |  |  |
| Facilities                    | Motorcycle Parking (TBC) / Within 20 min to<br>Tokyo station by car / Near Large Parks / Janitor /<br>Delivery box / Elevator / Security / Close to Station                                                                                    |                          |         |  |  |  |  |
| Remarks                       |                                                                                                                                                                                                                                                |                          |         |  |  |  |  |
| Renters Insuarance : Required |                                                                                                                                                                                                                                                |                          |         |  |  |  |  |