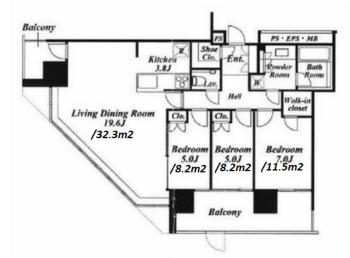

## Luxury Tower Residence w/ Aminities in Minato-Mirai, next "a Kid's Park"

Lease Conditions 3 BR **LAYOUT** 90.89 m<sup>2</sup>/978.33 ft<sup>2</sup> SIZE JPY 420,000 / month RENT Management Fee JPY20,000/month **Deposit** 2 months **Key Money** 1 month Standard lease for 24 months **Lease Term** Available Negotiable Renewal Fee 1 month 1 month + tax**Agent Fee** Guarantor Company: TBC / Auto lock / Air-Con / Separated Toilet / Balcony / Penalty Fee for Early Other Info Cancellation / Flooring / Floor Heating / Bathroom dryer / WIC **Building Information** 

\*The actual Layout & Size may differ slightly from this floor plans & pictures.

#301, 1-4-15, Hiroo, Shibuya-ku, Tokyo 150-0012, Japan +81 (0)3 6427 5860 inquiry@houserep-tokyo.com

 $\label{eq:Transaction Type: Intermediate} Transaction Type: Intermediate \\ Agent Fee: 1 month + tax$ 