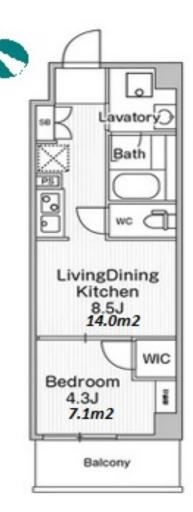

Stylish Apt. near "Sugamo" stn. with sound-proof window glass

HOUSEREP TOKYO INC.

#301, 1-4-15, Hiroo, Shibuya-ku, Tokyo 150-0012, Japan

inquiry@houserep-tokyo.com

ハウスレップ トーキョー 株式会社

+81 (0)3 6427 5860

\*The actual Layout & Size may differ slightly from this floor plans & pictures.

ne actual Eagoat ce bile may anter singinity nom and noor plans ee p

Transaction Type : Intermediate Agent Fee : 1 month + tax

Website : www.houserep-tokyo.com

| Lease Conditions                                                                 |                                                                                                                                                                                                                           |  |  |  |  |
|----------------------------------------------------------------------------------|---------------------------------------------------------------------------------------------------------------------------------------------------------------------------------------------------------------------------|--|--|--|--|
| LAYOUT                                                                           | 1 BR                                                                                                                                                                                                                      |  |  |  |  |
| SIZE                                                                             | 30.19 m <sup>2</sup> /324.96 ft <sup>2</sup>                                                                                                                                                                              |  |  |  |  |
| RENT                                                                             | JPY 140,000 / month                                                                                                                                                                                                       |  |  |  |  |
| Management Fee                                                                   | JPY10,000/month                                                                                                                                                                                                           |  |  |  |  |
| Deposit                                                                          | 1 month Key Money -                                                                                                                                                                                                       |  |  |  |  |
| Lease Term                                                                       | Standard lease for 24 months                                                                                                                                                                                              |  |  |  |  |
| Available                                                                        | End, Aug, 2024                                                                                                                                                                                                            |  |  |  |  |
| Renewal Fee                                                                      | 1 month                                                                                                                                                                                                                   |  |  |  |  |
| Agent Fee                                                                        | 1 month + tax                                                                                                                                                                                                             |  |  |  |  |
| Other Info                                                                       | Key Replacement Fee : JPY30,000 Tax not<br>included / No Key Money / Auto lock / Air-Con /<br>Separated Toilet / Balcony / Internet Included /<br>Penalty Fee for Early Cancellation / Flooring /<br>Bathroom dryer / WIC |  |  |  |  |
| Building Information                                                             |                                                                                                                                                                                                                           |  |  |  |  |
| Building Information                                                             | n                                                                                                                                                                                                                         |  |  |  |  |
| Building Informatio                                                              | n<br>Oct, 2023 Earthquake<br>Resistance New                                                                                                                                                                               |  |  |  |  |
|                                                                                  | Oct 2023 Earthquake New                                                                                                                                                                                                   |  |  |  |  |
| Completion                                                                       | Oct, 2023 Earthquake<br>Resistance New                                                                                                                                                                                    |  |  |  |  |
| Completion<br>Structure                                                          | Oct, 2023Earthquake<br>ResistanceNewRC, 10 floors above                                                                                                                                                                   |  |  |  |  |
| Completion<br>Structure<br>Car Parking                                           | Oct, 2023 Earthquake<br>Resistance New<br>RC, 10 floors above<br>TBC                                                                                                                                                      |  |  |  |  |
| Completion<br>Structure<br>Car Parking<br>Bicycle Parking<br>Music               | Oct, 2023 Earthquake Resistance New RC, 10 floors above TBC JPY300 + tax / month                                                                                                                                          |  |  |  |  |
| Completion<br>Structure<br>Car Parking<br>Bicycle Parking<br>Music<br>Instrument | Oct, 2023Earthquake<br>ResistanceNewRC, 10 floors aboveTBCTBCJPY300 + tax / month-PetN/AJanitor / Delivery box / Elevator / Security / Close<br>to Station / 24h Garbage Drop-off / Newly-built (~1                       |  |  |  |  |