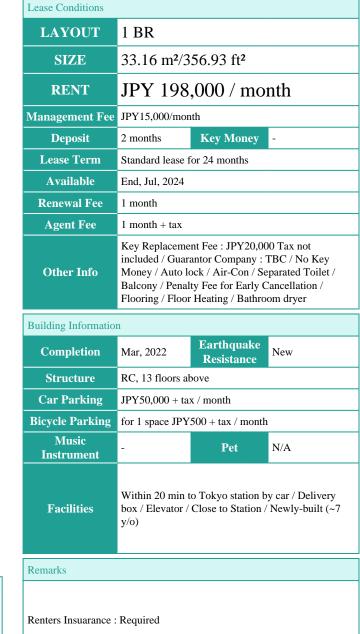

|                  | FOR RENT Property ID No. :155869         |  |          | HOUSEREP TOKYO INC. Website : www.houserep-tokyo.com |        |                                                              |  |
|------------------|------------------------------------------|--|----------|------------------------------------------------------|--------|--------------------------------------------------------------|--|
| Property<br>Name | URBANEX CHIYODA<br>AWAJICHO              |  | Unit No. | ТҮРЕ                                                 |        | Ogawamachi Station on Toei Shinjuku Line (1 min)             |  |
|                  |                                          |  | 1103     | Apt.                                                 | Access | Jinnbouchou Station on Mita Line ( $\overset{\circ}{8}$ min) |  |
| Address          | -7-4, Kandaogawamachi, Chiyoda-Ku, Tokyo |  |          | Kannda Station on JR Yamanote Line (10 min)          |        |                                                              |  |

New Apt near Kanda, Chiyoda

\*The actual Layout & Size may differ slightly from this floor plans & pictures

Transaction Type : Intermediate Agent Fee : 1 month + tax

Website : www.houserep-tokyo.com

HouseRep Tokyo Inc. ハウスレップトーキョー株式会社 #301, 1-4-15, Hiroo, Shibuya-ku, Tokyo 150-0012, Japan +81 (0)3 6427 5860 inquiry@houserep-tokyo.com