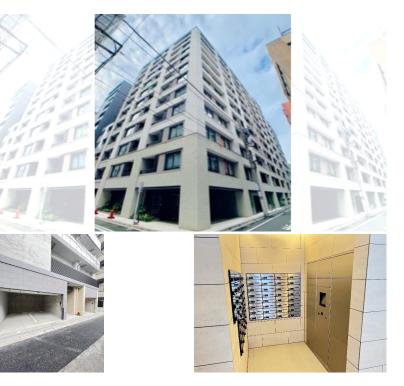

## New Apt near Kanda, Chiyoda

**Property** 

Name

\*The actual Layout & Size may differ slightly from this floor plans & pictures

HouseRep Tokyo Inc. ハウスレップトーキョー株式会社

#301, 1-4-15, Hiroo, Shibuya-ku, Tokyo 150-0012, Japan +81 (0)3 6427 5860 inquiry@houserep-tokyo.com

 $\label{eq:Transaction} Type: Intermediate \\ Agent Fee: 1 month + tax$ 

Website: www.houserep-tokyo.com

| te Line (10 min)     |                                                                                                                                                                                                                                   |                          |     |
|----------------------|-----------------------------------------------------------------------------------------------------------------------------------------------------------------------------------------------------------------------------------|--------------------------|-----|
| Lease Conditions     |                                                                                                                                                                                                                                   |                          |     |
| LAYOUT               | 1 BR                                                                                                                                                                                                                              |                          |     |
| SIZE                 | 31.96 m <sup>2</sup> /344.01 ft <sup>2</sup>                                                                                                                                                                                      |                          |     |
| RENT                 | JPY 188,000 / month                                                                                                                                                                                                               |                          |     |
| Management Fee       | JPY15,000/month                                                                                                                                                                                                                   |                          |     |
| Deposit              | 2 months                                                                                                                                                                                                                          | <b>Key Money</b>         | -   |
| Lease Term           | Standard lease for 24 months                                                                                                                                                                                                      |                          |     |
| Available            | Now                                                                                                                                                                                                                               |                          |     |
| Renewal Fee          | 1 month                                                                                                                                                                                                                           |                          |     |
| Agent Fee            | 1 month + tax                                                                                                                                                                                                                     |                          |     |
| Other Info           | Key Replacement Fee: JPY20,000 Tax not included / Guarantor Company: TBC / No Key Money / Auto lock / Air-Con / Separated Toilet / Balcony / Penalty Fee for Early Cancellation / Flooring / Floor Heating / Bathroom dryer / WIC |                          |     |
| Building Information |                                                                                                                                                                                                                                   |                          |     |
| Completion           | Mar, 2022                                                                                                                                                                                                                         | Earthquake<br>Resistance | New |
| Structure            | RC, 13 floors above                                                                                                                                                                                                               |                          |     |
| Car Parking          | JPY50,000 + tax / month                                                                                                                                                                                                           |                          |     |
| Bicycle Parking      | for 1 space JPY500 + tax / month                                                                                                                                                                                                  |                          |     |
| Music<br>Instrument  | -                                                                                                                                                                                                                                 | Pet                      | N/A |
| Facilities           | Within 20 min to Tokyo station by car / Delivery<br>box / Elevator / Close to Station / Newly-built (~7<br>y/o)                                                                                                                   |                          |     |