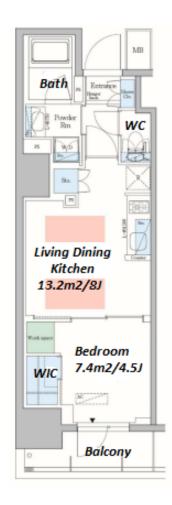

## New Apt near Kanda, Chiyoda

**Property** 

Name

\*The actual Layout & Size may differ slightly from this floor plans & pictures

HouseRep Tokyo Inc. ハウスレップトーキョー株式会社

#301, 1-4-15, Hiroo, Shibuya-ku, Tokyo 150-0012, Japan +81 (0)3 6427 5860 inquiry@houserep-tokyo.com

 $\label{eq:Transaction} Type: Intermediate \\ Agent Fee: 1 month + tax$ 

Website: www.houserep-tokyo.com

| te Line (10 min)     |                                                                                                                                                                                                                                   |                          |     |
|----------------------|-----------------------------------------------------------------------------------------------------------------------------------------------------------------------------------------------------------------------------------|--------------------------|-----|
| Lease Conditions     |                                                                                                                                                                                                                                   |                          |     |
| LAYOUT               | 1 BR                                                                                                                                                                                                                              |                          |     |
| SIZE                 | 31.96 m <sup>2</sup> /344.01 ft <sup>2</sup>                                                                                                                                                                                      |                          |     |
| RENT                 | JPY 188,000 / month                                                                                                                                                                                                               |                          |     |
| Management Fee       | JPY15,000/month                                                                                                                                                                                                                   |                          |     |
| Deposit              | 2 months                                                                                                                                                                                                                          | <b>Key Money</b>         | -   |
| Lease Term           | Standard lease for 24 months                                                                                                                                                                                                      |                          |     |
| Available            | Now                                                                                                                                                                                                                               |                          |     |
| Renewal Fee          | 1 month                                                                                                                                                                                                                           |                          |     |
| Agent Fee            | 1 month + tax                                                                                                                                                                                                                     |                          |     |
| Other Info           | Key Replacement Fee: JPY20,000 Tax not included / Guarantor Company: TBC / No Key Money / Auto lock / Air-Con / Separated Toilet / Balcony / Penalty Fee for Early Cancellation / Flooring / Floor Heating / Bathroom dryer / WIC |                          |     |
| Building Information |                                                                                                                                                                                                                                   |                          |     |
| Completion           | Mar, 2022                                                                                                                                                                                                                         | Earthquake<br>Resistance | New |
| Structure            | RC, 13 floors above                                                                                                                                                                                                               |                          |     |
| Car Parking          | JPY50,000 + tax / month                                                                                                                                                                                                           |                          |     |
| Bicycle Parking      | for 1 space JPY500 + tax / month                                                                                                                                                                                                  |                          |     |
| Music<br>Instrument  | -                                                                                                                                                                                                                                 | Pet                      | N/A |
| Facilities           | Within 20 min to Tokyo station by car / Delivery<br>box / Elevator / Close to Station / Newly-built (~7<br>y/o)                                                                                                                   |                          |     |