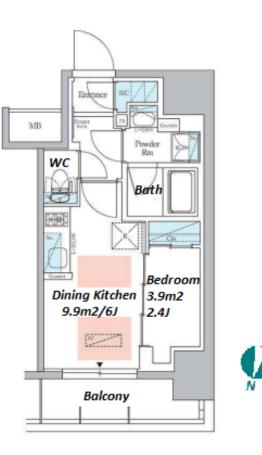

Transaction Type : Intermediate Agent Fee : 1 month + tax

Website : www.houserep-tokyo.com

| Lease Conditions     |                                                                                                                                                                                                                                 |                  |     |  |  |  |  |
|----------------------|---------------------------------------------------------------------------------------------------------------------------------------------------------------------------------------------------------------------------------|------------------|-----|--|--|--|--|
| LAYOUT               | 1 BR                                                                                                                                                                                                                            |                  |     |  |  |  |  |
| SIZE                 | 25.13 m <sup>2</sup> /270.49 ft <sup>2</sup>                                                                                                                                                                                    |                  |     |  |  |  |  |
| RENT                 | JPY 149,000 / month                                                                                                                                                                                                             |                  |     |  |  |  |  |
| Management Fee       | JPY15,000/mor                                                                                                                                                                                                                   |                  |     |  |  |  |  |
| Deposit              | 2 months                                                                                                                                                                                                                        | nths Key Money - |     |  |  |  |  |
| Lease Term           | Standard lease for 24 months                                                                                                                                                                                                    |                  |     |  |  |  |  |
| Available            | End, Aug, 2024                                                                                                                                                                                                                  |                  |     |  |  |  |  |
| Renewal Fee          | 1 month                                                                                                                                                                                                                         |                  |     |  |  |  |  |
| Agent Fee            | 1 month + tax                                                                                                                                                                                                                   |                  |     |  |  |  |  |
| Other Info           | Key Replacement Fee : JPY20,000 Tax not<br>included / Guarantor Company : TBC / No H<br>Money / Auto lock / Air-Con / Separated To<br>Balcony / Penalty Fee for Early Cancellation<br>Flooring / Floor Heating / Bathroom dryer |                  |     |  |  |  |  |
| Building Information | n                                                                                                                                                                                                                               |                  |     |  |  |  |  |
| Completion           | Mar, 2022                                                                                                                                                                                                                       | New              |     |  |  |  |  |
| Structure            | RC, 13 floors above                                                                                                                                                                                                             |                  |     |  |  |  |  |
| Car Parking          | JPY50,000 + tax / month                                                                                                                                                                                                         |                  |     |  |  |  |  |
| Bicycle Parking      | for 1 space JPY500 + tax / month                                                                                                                                                                                                |                  |     |  |  |  |  |
| Music<br>Instrument  | -                                                                                                                                                                                                                               | Pet              | N/A |  |  |  |  |
| Facilities           | Within 20 min to Tokyo station by car / Delivery<br>box / Elevator / Close to Station / Newly-built (~7<br>y/o)                                                                                                                 |                  |     |  |  |  |  |
| Remarks              |                                                                                                                                                                                                                                 |                  |     |  |  |  |  |
|                      |                                                                                                                                                                                                                                 |                  |     |  |  |  |  |