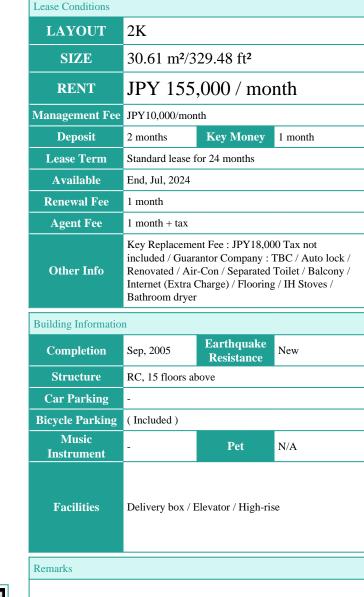

|                  | FOR RENT Property ID No. :155859     |  |          |      |        | HOUSEREP TOKYO INC. Website : www.houserep-tokyo.com                                                  |
|------------------|--------------------------------------|--|----------|------|--------|-------------------------------------------------------------------------------------------------------|
| Property<br>Name | RESIDIA IKEJIRI OHASHI               |  | Unit No. | ТҮРЕ | Access | Ikejirioohashi Station on Denentoshi Line (7 min)<br>Sanngennjaya Station on Denentoshi Line (11 min) |
|                  |                                      |  | 902      | Apt. |        |                                                                                                       |
| Address          | 3-24-20, Ikejiri, Setagaya-Ku, Tokyo |  |          |      |        | Sanngennjaya station on Tokyu Setagaya Line (11 min)                                                  |
|                  |                                      |  |          |      |        |                                                                                                       |

Cozy Mid Rise Apt. in Ikejiri, near "Sangenjaya" stn.

\*The actual Layout & Size may differ slightly from this floor plans & pictures.

Transaction Type : Intermediate Agent Fee: 1 month + tax

Website : www.houserep-tokyo.com

Renters Insuarance : Required / Tenant support fee: 11,000yen/2years, Internet fee: 1,650yen/month / Bicycle parking : Registration fee: 3,300yen

HOUSEREP TOKYO INC. ハウスレップ トーキョー 株式会社 #301, 1-4-15, Hiroo, Shibuya-ku, Tokyo 150-0012, Japan +81 (0)3 6427 5860