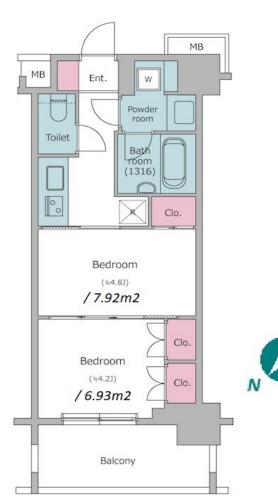

Cozy Mid Rise Apt. in Ikejiri, near "Sangenjaya" stn.

\*The actual Layout & Size may differ slightly from this floor plans & pictures.

Transaction Type : Intermediate Agent Fee: 1 month + tax

Website : www.houserep-tokyo.com