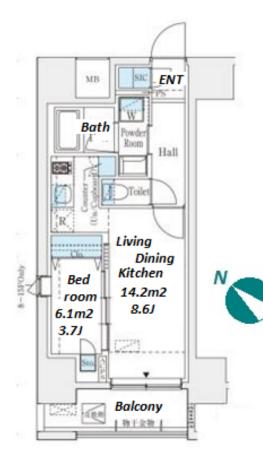

Transaction Type : Intermediate

Agent Fee : 1 month + tax

Website : www.houserep-tokyo.com

| Lease Conditions              |                                                                                                                                                                                                                                                              |                          |     |  |  |  |  |
|-------------------------------|--------------------------------------------------------------------------------------------------------------------------------------------------------------------------------------------------------------------------------------------------------------|--------------------------|-----|--|--|--|--|
| LAYOUT                        | 1 BR                                                                                                                                                                                                                                                         |                          |     |  |  |  |  |
| SIZE                          | 33.39 m²/359.4 ft²                                                                                                                                                                                                                                           |                          |     |  |  |  |  |
| RENT                          | JPY 189,000 / month                                                                                                                                                                                                                                          |                          |     |  |  |  |  |
| Management Fee                | JPY12,000/month                                                                                                                                                                                                                                              |                          |     |  |  |  |  |
| Deposit                       | 2 months Key Money -                                                                                                                                                                                                                                         |                          |     |  |  |  |  |
| Lease Term                    | Standard lease for 24 months                                                                                                                                                                                                                                 |                          |     |  |  |  |  |
| Available                     | End, Aug, 2024                                                                                                                                                                                                                                               |                          |     |  |  |  |  |
| <b>Renewal Fee</b>            | 1 month                                                                                                                                                                                                                                                      |                          |     |  |  |  |  |
| Agent Fee                     | 1 month + tax                                                                                                                                                                                                                                                |                          |     |  |  |  |  |
| Other Info                    | Key Replacement Fee : JPY20,000 Tax not<br>included / Guarantor Company : TBC / No Key<br>Money / Auto lock / Air-Con / Separated Toilet /<br>Balcony / Penalty Fee for Early Cancellation /<br>Musical Instrument Negotiable / Flooring /<br>Bathroom dryer |                          |     |  |  |  |  |
| Building Information          | n                                                                                                                                                                                                                                                            |                          |     |  |  |  |  |
| Completion                    | May, 2017                                                                                                                                                                                                                                                    | Earthquake<br>Resistance | New |  |  |  |  |
| Structure                     | RC, 15 floors above                                                                                                                                                                                                                                          |                          |     |  |  |  |  |
| Car Parking                   | <u>.</u>                                                                                                                                                                                                                                                     |                          |     |  |  |  |  |
| <b>Bicycle Parking</b>        | for 1 space (Included)                                                                                                                                                                                                                                       |                          |     |  |  |  |  |
| Music<br>Instrument           | Negotiable                                                                                                                                                                                                                                                   | Pet                      | -   |  |  |  |  |
| Facilities                    | Motorcycle Parking (TBC) / Janitor / Delivery box /<br>Elevator / High-rise / Newly-built (~7 y/o)                                                                                                                                                           |                          |     |  |  |  |  |
| Remarks                       |                                                                                                                                                                                                                                                              |                          |     |  |  |  |  |
| Renters Insuarance : Required |                                                                                                                                                                                                                                                              |                          |     |  |  |  |  |