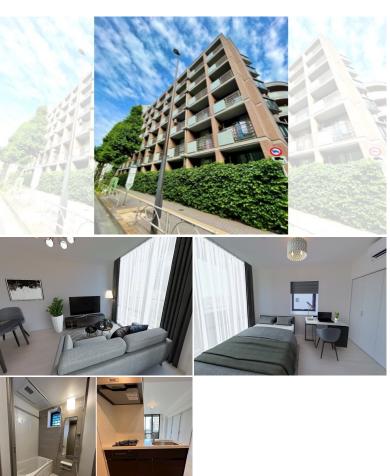

|                  | FOR RENT Property ID No. :155848 |  |          |      | HOUSEREP TOKYO INC. Website : www.houserep-tokyo.com |                                                                                  |  |  |
|------------------|----------------------------------|--|----------|------|------------------------------------------------------|----------------------------------------------------------------------------------|--|--|
| Property<br>Name | RESIDIA SASAZUKA                 |  | Unit No. | ТҮРЕ | ACCESS                                               | Daitabashi Station on Keio Line (6 min)<br>Sasaduka Station on Keio Line (8 min) |  |  |
|                  |                                  |  | 605      | Apt. |                                                      |                                                                                  |  |  |
| Address          | 1-1-1, Honan, Suginami-Ku, Tokyo |  |          |      |                                                      |                                                                                  |  |  |
|                  |                                  |  |          |      |                                                      |                                                                                  |  |  |

Low Rise Apt. in Suginami, near "Sasazuka" & "Daitabashi" stn.

\*The actual Layout & Size may differ slightly from this floor plans & pictures.

Transaction Type : Intermediate Agent Fee : 1 month + tax

Website : www.houserep-tokyo.com

| Lease Conditions                                                                                                                                                                                                                 |                              |                          |         |  |  |  |  |
|----------------------------------------------------------------------------------------------------------------------------------------------------------------------------------------------------------------------------------|------------------------------|--------------------------|---------|--|--|--|--|
| LAYOUT                                                                                                                                                                                                                           | 1 BR                         |                          |         |  |  |  |  |
| SIZE                                                                                                                                                                                                                             | 42.3 m²/455.31 ft²           |                          |         |  |  |  |  |
| RENT                                                                                                                                                                                                                             | JPY 164,000 / month          |                          |         |  |  |  |  |
| Management Fee                                                                                                                                                                                                                   | JPY15,000/month              |                          |         |  |  |  |  |
| Deposit                                                                                                                                                                                                                          | 2 months                     | Key Money                | 1 month |  |  |  |  |
| Lease Term                                                                                                                                                                                                                       | Standard lease for 24 months |                          |         |  |  |  |  |
| Available                                                                                                                                                                                                                        | Now                          |                          |         |  |  |  |  |
| Renewal Fee                                                                                                                                                                                                                      | 1 month                      |                          |         |  |  |  |  |
| Agent Fee                                                                                                                                                                                                                        | 1 month + tax                |                          |         |  |  |  |  |
| Other InfoKey Replacement Fee : JPY17,000 Tax not<br>included / Guarantor Company : TBC / Auto<br>Renovated / Air-Con / Separated Toilet / Balo<br>Penalty Fee for Early Cancellation / Flooring<br>Bathroom dryer / Corner Unit |                              |                          |         |  |  |  |  |
| Building Information                                                                                                                                                                                                             |                              |                          |         |  |  |  |  |
| Completion                                                                                                                                                                                                                       | Mar, 2000                    | Earthquake<br>Resistance | New     |  |  |  |  |