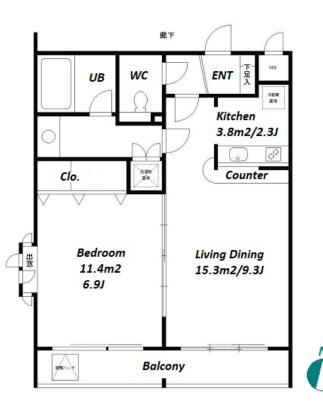

Low Rise Apt. in Suginami, near "Sasazuka" & "Daitabashi" stn.

\*The actual Layout & Size may differ slightly from this floor plans & pictures.

Transaction Type : Intermediate Agent Fee : 1 month + tax

Website : www.houserep-tokyo.com

| Lease Conditions                                                                                                                                                                                                                 |                              |                          |         |  |  |  |  |
|----------------------------------------------------------------------------------------------------------------------------------------------------------------------------------------------------------------------------------|------------------------------|--------------------------|---------|--|--|--|--|
| LAYOUT                                                                                                                                                                                                                           | 1 BR                         |                          |         |  |  |  |  |
| SIZE                                                                                                                                                                                                                             | 42.3 m²/455.31 ft²           |                          |         |  |  |  |  |
| RENT                                                                                                                                                                                                                             | JPY 164,000 / month          |                          |         |  |  |  |  |
| Management Fee                                                                                                                                                                                                                   | JPY15,000/month              |                          |         |  |  |  |  |
| Deposit                                                                                                                                                                                                                          | 2 months                     | Key Money                | 1 month |  |  |  |  |
| Lease Term                                                                                                                                                                                                                       | Standard lease for 24 months |                          |         |  |  |  |  |
| Available                                                                                                                                                                                                                        | Now                          |                          |         |  |  |  |  |
| Renewal Fee                                                                                                                                                                                                                      | 1 month                      |                          |         |  |  |  |  |
| Agent Fee                                                                                                                                                                                                                        | 1 month + tax                |                          |         |  |  |  |  |
| Other InfoKey Replacement Fee : JPY17,000 Tax not<br>included / Guarantor Company : TBC / Auto<br>Renovated / Air-Con / Separated Toilet / Balo<br>Penalty Fee for Early Cancellation / Flooring<br>Bathroom dryer / Corner Unit |                              |                          |         |  |  |  |  |
| Building Information                                                                                                                                                                                                             |                              |                          |         |  |  |  |  |
| Completion                                                                                                                                                                                                                       | Mar, 2000                    | Earthquake<br>Resistance | New     |  |  |  |  |