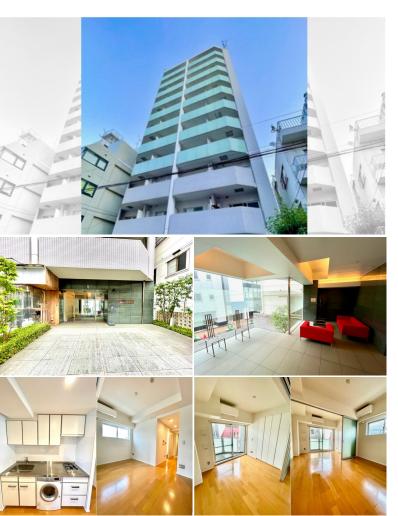

FOR RENT Property ID No.:155845 HOUSEREP TOKYO INC. Website: www.houserep-tokyo.com

Property Name

Address

RESIDIA SHIBUYA

37-16, Udagawacho, Shibuya-Ku, Tokyo

Unit No. TYPE 801 Apt.

Access

 $Shibuya\ {\it Station\ on\ } JR\ Yamanote\ {\it Line\ } (7\ {\it min}) \\ Yoyogikouenn\ {\it Station\ on\ } Chiyoda\ {\it Line\ } (11\ {\it min})$ 

## Stylish Apt. in Shibuya

\*The actual Layout & Size may differ slightly from this floor plans & pictures.

Website: www.houserep-tokyo.com

| Lease Conditions      |                                                                                                                                                                                          |                          |         |
|-----------------------|------------------------------------------------------------------------------------------------------------------------------------------------------------------------------------------|--------------------------|---------|
| LAYOUT                | 1 BR                                                                                                                                                                                     |                          |         |
| SIZE                  | 33.59 m <sup>2</sup> /361.55 ft <sup>2</sup>                                                                                                                                             |                          |         |
| RENT                  | JPY 174,000 / month                                                                                                                                                                      |                          |         |
| <b>Management Fee</b> | JPY10,000/month                                                                                                                                                                          |                          |         |
| Deposit               | 2 months                                                                                                                                                                                 | <b>Key Money</b>         | 1 month |
| Lease Term            | Standard lease for 24 months                                                                                                                                                             |                          |         |
| Available             | End, Jul, 2024                                                                                                                                                                           |                          |         |
| Renewal Fee           | 1 month                                                                                                                                                                                  |                          |         |
| Agent Fee             | 1 month + tax                                                                                                                                                                            |                          |         |
| Other Info            | Key Replacement Fee : JPY18,000 Tax not included / Guarantor Company : TBC / Auto lock / Air-Con / Separated Toilet / Balcony / Flooring / Washer / Dryer / Bathroom dryer / Corner Unit |                          |         |
| Building Information  |                                                                                                                                                                                          |                          |         |
| Completion            | Jun, 2006                                                                                                                                                                                | Earthquake<br>Resistance | New     |
| Structure             | SRC, 11 floors above                                                                                                                                                                     |                          |         |
| Car Parking           | JPY50,000 + tax / month                                                                                                                                                                  |                          |         |
| Bicycle Parking       | N/A                                                                                                                                                                                      |                          |         |
| Music<br>Instrument   | -                                                                                                                                                                                        | Pet                      | -       |
| Facilities            | Delivery box                                                                                                                                                                             |                          |         |