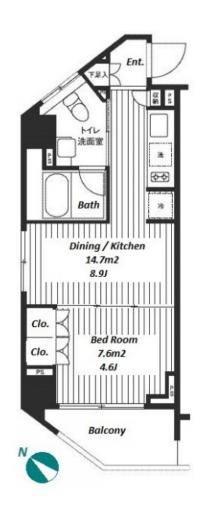

## Stylish Apt. in Shibuya

\*The actual Layout & Size may differ slightly from this floor plans & pictures.

Website: www.houserep-tokyo.com

| Lease Conditions      |                                                                                                                                                                                          |                          |         |
|-----------------------|------------------------------------------------------------------------------------------------------------------------------------------------------------------------------------------|--------------------------|---------|
| LAYOUT                | 1 BR                                                                                                                                                                                     |                          |         |
| SIZE                  | 33.59 m <sup>2</sup> /361.55 ft <sup>2</sup>                                                                                                                                             |                          |         |
| RENT                  | JPY 174,000 / month                                                                                                                                                                      |                          |         |
| <b>Management Fee</b> | JPY10,000/month                                                                                                                                                                          |                          |         |
| Deposit               | 2 months                                                                                                                                                                                 | <b>Key Money</b>         | 1 month |
| Lease Term            | Standard lease for 24 months                                                                                                                                                             |                          |         |
| Available             | End, Jul, 2024                                                                                                                                                                           |                          |         |
| Renewal Fee           | 1 month                                                                                                                                                                                  |                          |         |
| Agent Fee             | 1 month + tax                                                                                                                                                                            |                          |         |
| Other Info            | Key Replacement Fee : JPY18,000 Tax not included / Guarantor Company : TBC / Auto lock / Air-Con / Separated Toilet / Balcony / Flooring / Washer / Dryer / Bathroom dryer / Corner Unit |                          |         |
| Building Information  |                                                                                                                                                                                          |                          |         |
| Completion            | Jun, 2006                                                                                                                                                                                | Earthquake<br>Resistance | New     |
| Structure             | SRC, 11 floors above                                                                                                                                                                     |                          |         |
| Car Parking           | JPY50,000 + tax / month                                                                                                                                                                  |                          |         |
| Bicycle Parking       | N/A                                                                                                                                                                                      |                          |         |
| Music<br>Instrument   | -                                                                                                                                                                                        | Pet                      | -       |
| Facilities            | Delivery box                                                                                                                                                                             |                          |         |