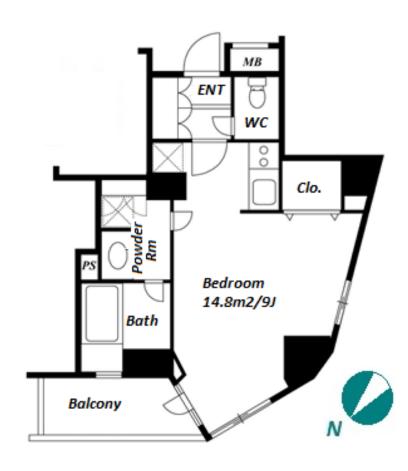

Website: www.houserep-tokyo.com

| Lease Conditions      |                                                                                                                                                                                                                                             |
|-----------------------|---------------------------------------------------------------------------------------------------------------------------------------------------------------------------------------------------------------------------------------------|
| LAYOUT                | Studio                                                                                                                                                                                                                                      |
| SIZE                  | 29.49 m²/317.42 ft²                                                                                                                                                                                                                         |
| RENT                  | JPY 124,000 / month                                                                                                                                                                                                                         |
| <b>Management Fee</b> | JPY13,000/month                                                                                                                                                                                                                             |
| Deposit               | 2 months Key Money -                                                                                                                                                                                                                        |
| Lease Term            | Fixed term lease for 24 months                                                                                                                                                                                                              |
| Available             | Now                                                                                                                                                                                                                                         |
| Renewal Fee           | -                                                                                                                                                                                                                                           |
| Agent Fee             | 1 month + tax                                                                                                                                                                                                                               |
| Other Info            | Key Replacement Fee : JPY18,000 Tax not included / Guarantor Company : TBC / No Key Money / Auto lock / Air-Con / Separated Toilet / Balcony / Internet Included / Penalty Fee for Early Cancellation / CS/CATV / Flooring / Bathroom dryer |
| Building Information  |                                                                                                                                                                                                                                             |
| Completion            | Feb, 2006 Earthquake Resistance New                                                                                                                                                                                                         |
| Structure             | RC, 15 floors above                                                                                                                                                                                                                         |
| Car Parking           | JPY35,000 + tax / month                                                                                                                                                                                                                     |