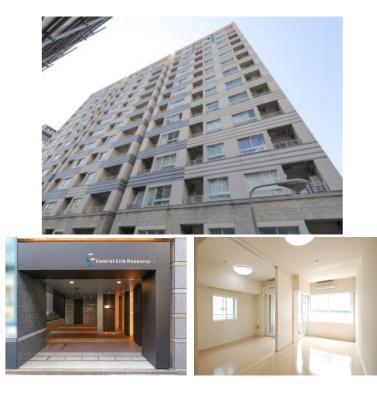

|                  | FOR RENT Property ID No. :155836 |           |          |      | HOUSEREP TOKYO INC. Website : www.houserep-tokyo.com |                                                   |  |
|------------------|----------------------------------|-----------|----------|------|------------------------------------------------------|---------------------------------------------------|--|
| Property<br>Name | CENTRAL CRIB ROPPONGI 1          |           | Unit No. | ТҮРЕ |                                                      | Ropponngiicchoume Station on Namboku Line (3 min) |  |
|                  |                                  |           | 604      | Apt. | Access                                               | Tameikesannnou Station on Ginza Line (6 min)      |  |
| Address          | 2-3-5, Roppongi, Minato-H        | Ku, Tokyo |          | 5    |                                                      | Ropponngi Station on Hibiya Line (8 min)          |  |

Website : www.houserep-tokyo.com

| LAYOUT               | 1 BR                                                                                                                                                                                                                                                             |                          |         |  |  |  |  |
|----------------------|------------------------------------------------------------------------------------------------------------------------------------------------------------------------------------------------------------------------------------------------------------------|--------------------------|---------|--|--|--|--|
| SIZE                 | 42.55 m²/458 ft²                                                                                                                                                                                                                                                 |                          |         |  |  |  |  |
| RENT                 | JPY 202,000 / month                                                                                                                                                                                                                                              |                          |         |  |  |  |  |
| Management Fee       | JPY13,000/month                                                                                                                                                                                                                                                  |                          |         |  |  |  |  |
| Deposit              | 2 months                                                                                                                                                                                                                                                         | Key Money                | -       |  |  |  |  |
| Lease Term           | Fixed term lease for 24 months                                                                                                                                                                                                                                   |                          |         |  |  |  |  |
| Available            | Now                                                                                                                                                                                                                                                              |                          |         |  |  |  |  |
| Renewal Fee          | -                                                                                                                                                                                                                                                                |                          |         |  |  |  |  |
| Agent Fee            | 1 month + tax                                                                                                                                                                                                                                                    |                          |         |  |  |  |  |
| Other Info           | Key Replacement Fee : JPY18,000 Tax not<br>included / Guarantor Company : TBC / No Key<br>Money / Auto lock / Air-Con / Separated Toilet /<br>Balcony / Internet Included / Penalty Fee for Early<br>Cancellation / CS/CATV / Flooring / Bathroom<br>dryer / WIC |                          |         |  |  |  |  |
| Building Information |                                                                                                                                                                                                                                                                  |                          |         |  |  |  |  |
| Completion           | Feb, 2006                                                                                                                                                                                                                                                        | Earthquake<br>Resistance | New     |  |  |  |  |
| Structure            | RC, 15 floors above                                                                                                                                                                                                                                              |                          |         |  |  |  |  |
| Car Parking          | JPY35,000 + tax / month                                                                                                                                                                                                                                          |                          |         |  |  |  |  |
| Bicycle Parking      | TBC                                                                                                                                                                                                                                                              |                          |         |  |  |  |  |
| Music<br>Instrument  | -                                                                                                                                                                                                                                                                | Pet                      | Allowed |  |  |  |  |
| Facilities           | Trunk Room (( Included )) / Within 20 min walk to<br>Roppongi / Within 20 min to Roppongi by train /<br>Delivery box / Elevator                                                                                                                                  |                          |         |  |  |  |  |