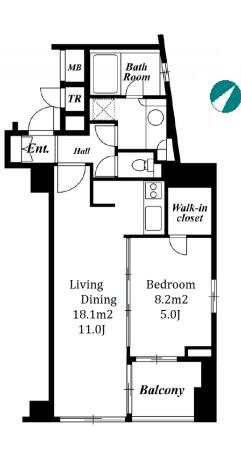

\*The actual Layout & Size may differ slightly from this floor plans & pictures.

The actual Layout & Size may differ sugnity from this floor plans & piet

Transaction Type : Intermediate Agent Fee : 1 month + tax

Website : www.houserep-tokyo.com

| LAYOUT               | 1 BR                                                                                                                                                                                                                                                             |                          |         |  |  |  |  |
|----------------------|------------------------------------------------------------------------------------------------------------------------------------------------------------------------------------------------------------------------------------------------------------------|--------------------------|---------|--|--|--|--|
| SIZE                 | 42.55 m²/458 ft²                                                                                                                                                                                                                                                 |                          |         |  |  |  |  |
| RENT                 | JPY 202,000 / month                                                                                                                                                                                                                                              |                          |         |  |  |  |  |
| Management Fee       | JPY13,000/month                                                                                                                                                                                                                                                  |                          |         |  |  |  |  |
| Deposit              | 2 months                                                                                                                                                                                                                                                         | Key Money                | -       |  |  |  |  |
| Lease Term           | Fixed term lease for 24 months                                                                                                                                                                                                                                   |                          |         |  |  |  |  |
| Available            | Now                                                                                                                                                                                                                                                              |                          |         |  |  |  |  |
| Renewal Fee          | -                                                                                                                                                                                                                                                                |                          |         |  |  |  |  |
| Agent Fee            | 1 month + tax                                                                                                                                                                                                                                                    |                          |         |  |  |  |  |
| Other Info           | Key Replacement Fee : JPY18,000 Tax not<br>included / Guarantor Company : TBC / No Key<br>Money / Auto lock / Air-Con / Separated Toilet /<br>Balcony / Internet Included / Penalty Fee for Early<br>Cancellation / CS/CATV / Flooring / Bathroom<br>dryer / WIC |                          |         |  |  |  |  |
| Building Information |                                                                                                                                                                                                                                                                  |                          |         |  |  |  |  |
| Completion           | Feb, 2006                                                                                                                                                                                                                                                        | Earthquake<br>Resistance | New     |  |  |  |  |
| Structure            | RC, 15 floors above                                                                                                                                                                                                                                              |                          |         |  |  |  |  |
| Car Parking          | JPY35,000 + tax / month                                                                                                                                                                                                                                          |                          |         |  |  |  |  |
| Bicycle Parking      | TBC                                                                                                                                                                                                                                                              |                          |         |  |  |  |  |
| Music<br>Instrument  | -                                                                                                                                                                                                                                                                | Pet                      | Allowed |  |  |  |  |
| Facilities           | Trunk Room (( Included )) / Within 20 min walk to<br>Roppongi / Within 20 min to Roppongi by train /<br>Delivery box / Elevator                                                                                                                                  |                          |         |  |  |  |  |