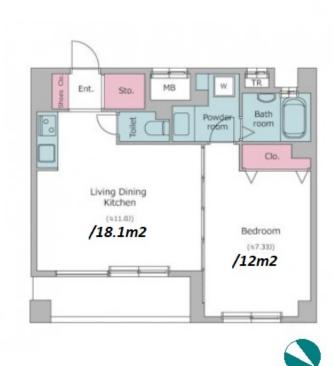

Transaction Type : Intermediate Agent Fee : 1 month + tax

Website : www.houserep-tokyo.com

| Lease Conditions              |                                                                                                                                                                     |                          |     |  |  |  |  |  |
|-------------------------------|---------------------------------------------------------------------------------------------------------------------------------------------------------------------|--------------------------|-----|--|--|--|--|--|
| LAYOUT                        | 1 BR                                                                                                                                                                |                          |     |  |  |  |  |  |
| SIZE                          | 43.47 m <sup>2</sup> /467.9 ft <sup>2</sup>                                                                                                                         |                          |     |  |  |  |  |  |
| RENT                          | JPY 190,000 / month                                                                                                                                                 |                          |     |  |  |  |  |  |
| Management Fee                | JPY15,000/month                                                                                                                                                     |                          |     |  |  |  |  |  |
| Deposit                       | 2 months                                                                                                                                                            | Key Money                | -   |  |  |  |  |  |
| Lease Term                    | Standard lease for 24 months                                                                                                                                        |                          |     |  |  |  |  |  |
| Available                     | End, Jul, 2024                                                                                                                                                      |                          |     |  |  |  |  |  |
| Renewal Fee                   | 1 month                                                                                                                                                             |                          |     |  |  |  |  |  |
| Agent Fee                     | 1 month + tax                                                                                                                                                       |                          |     |  |  |  |  |  |
| Other Info                    | Guarantor Company : TBC / No Key Money / Auto<br>lock / Air-Con / Separated Toilet / Balcony /<br>Penalty Fee for Early Cancellation / Flooring /<br>Bathroom dryer |                          |     |  |  |  |  |  |
| Building Information          |                                                                                                                                                                     |                          |     |  |  |  |  |  |
| Completion                    | Feb, 2005                                                                                                                                                           | Earthquake<br>Resistance | New |  |  |  |  |  |
| Structure                     | SRC, 15 floors above                                                                                                                                                |                          |     |  |  |  |  |  |
| Car Parking                   | -                                                                                                                                                                   |                          |     |  |  |  |  |  |
| Bicycle Parking               | -                                                                                                                                                                   |                          |     |  |  |  |  |  |
| Music<br>Instrument           | -                                                                                                                                                                   | Pet                      | N/A |  |  |  |  |  |
| Facilities                    | Within 20 min to Tokyo station by car / Delivery<br>box / Elevator / Security / Close to Station / 24h<br>Garbage Drop-off / High-rise                              |                          |     |  |  |  |  |  |
| Remarks                       |                                                                                                                                                                     |                          |     |  |  |  |  |  |
| Renters Insuarance : Required |                                                                                                                                                                     |                          |     |  |  |  |  |  |