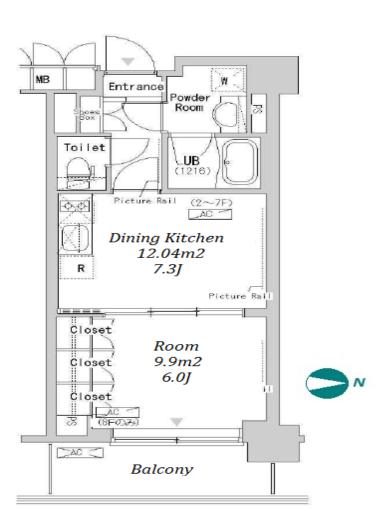

inquiry@houserep-tokyo.com

+81 (0)3 6427 5860

 $\label{eq:Transaction} Type: Intermediate \\ Agent Fee: 1 month + tax$ 

Website: www.houserep-tokyo.com

| Lease Conditions      |                                                                                                                                                                                                                              |                          |         |
|-----------------------|------------------------------------------------------------------------------------------------------------------------------------------------------------------------------------------------------------------------------|--------------------------|---------|
| LAYOUT                | 1 BR                                                                                                                                                                                                                         |                          |         |
| SIZE                  | 35.29 m <sup>2</sup> /379.85 ft <sup>2</sup>                                                                                                                                                                                 |                          |         |
| RENT                  | JPY 139,000 / month                                                                                                                                                                                                          |                          |         |
| <b>Management Fee</b> | JPY8,000/month                                                                                                                                                                                                               |                          |         |
| Deposit               | 2 months                                                                                                                                                                                                                     | Key Money                | 1 month |
| Lease Term            | Standard lease for 24 months                                                                                                                                                                                                 |                          |         |
| Available             | Early, Sep, 2024                                                                                                                                                                                                             |                          |         |
| Renewal Fee           | 1 month                                                                                                                                                                                                                      |                          |         |
| Agent Fee             | 1 month + tax                                                                                                                                                                                                                |                          |         |
| Other Info            | Key Replacement Fee: JPY15,000 Tax not included / Guarantor Company: TBC / Auto lock / Air-Con / Separated Toilet / Balcony / Penalty Fee for Early Cancellation / Musical Instrument Negotiable / Flooring / Bathroom dryer |                          |         |
| Building Information  |                                                                                                                                                                                                                              |                          |         |
| Completion            | Jan, 2008                                                                                                                                                                                                                    | Earthquake<br>Resistance | New     |
| Structure             | RC, 13 floors above and 1 basement floors                                                                                                                                                                                    |                          |         |
| Car Parking           | extra charge                                                                                                                                                                                                                 |                          |         |
| Bicycle Parking       | ТВС                                                                                                                                                                                                                          |                          |         |
| Music<br>Instrument   | Negotiable                                                                                                                                                                                                                   | Pet                      | Allowed |
| Facilities            | Motorcycle Parking (TBC) / Near Large Parks /<br>Janitor / Delivery box / Elevator / Security                                                                                                                                |                          |         |