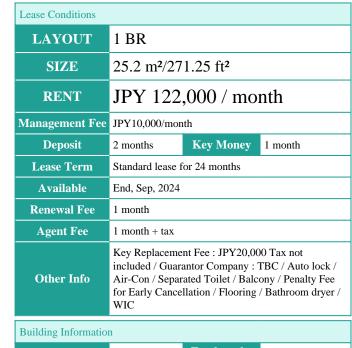

Transaction Type: Intermediate Agent Fee: 1 month + tax

Website: www.houserep-tokyo.com