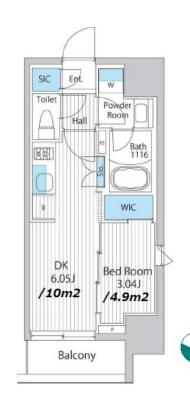

Allowed

Remarks

Renters Insuarance: Required / Pet:additional deposit (1 month) / Pet: a small dog only/ No Cats

\*The actual Layout & Size may differ slightly from this floor plans & pictures.

#301, 1-4-15, Hiroo, Shibuya-ku, Tokyo 150-0012, Japan +81 (0)3 6427 5860 inquiry@houserep-tokyo.com