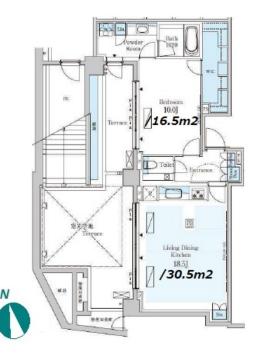

## Stylish Low-rise Apt. in Omotesando near Yoyogi Park

| Lease Conditions      |                                                                                                                                                                              |           |         |  |
|-----------------------|------------------------------------------------------------------------------------------------------------------------------------------------------------------------------|-----------|---------|--|
| LAYOUT                | 1 BR                                                                                                                                                                         |           |         |  |
| SIZE                  | 72.18 m <sup>2</sup> /776.93 ft <sup>2</sup>                                                                                                                                 |           |         |  |
| RENT                  | JPY 520,000 / month                                                                                                                                                          |           |         |  |
| <b>Management Fee</b> | -                                                                                                                                                                            |           |         |  |
| Deposit               | 2 months                                                                                                                                                                     | Key Money | 1 month |  |
| Lease Term            | Standard lease for 24 months                                                                                                                                                 |           |         |  |
| Available             | Now                                                                                                                                                                          |           |         |  |
| Renewal Fee           | 1 month                                                                                                                                                                      |           |         |  |
| Agent Fee             | 1 month + tax                                                                                                                                                                |           |         |  |
| Other Info            | Key Replacement Fee : JPY20,000 Tax not included / Auto lock / Air-Con / Separated Toilet / Flooring / Floor Heating / Washer / Dryer / Oven / Bathroom dryer / Private Yard |           |         |  |

Jul, 2017

Earthquake

Resistance

Trunk Room (TBC) / Gym (( Included )) / Near

Large Parks / Front desk / Delivery box / Elevator

New

\*The actual Layout & Size may differ slightly from this floor plans & pictures