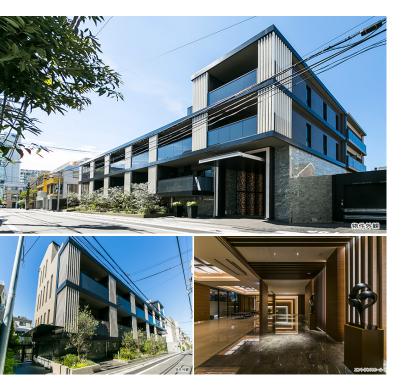

**Facilities** 

Address

**Property** 

Name

4-9-17, Jingumae, Shibuya-Ku, Tokyo

PARK AXIS PREMIER

**OMOTESANDO** 

Omotesanndou Station on Ginza Line (4 min)
Omotesanndou Station on Chiyoda Line (4 min)

## Stylish Low-rise Apt. in Omotesando near Yoyogi Park

| Lease Conditions      |                                                                                                                                                                              |           |         |  |
|-----------------------|------------------------------------------------------------------------------------------------------------------------------------------------------------------------------|-----------|---------|--|
| LAYOUT                | 1 BR                                                                                                                                                                         |           |         |  |
| SIZE                  | 72.18 m <sup>2</sup> /776.93 ft <sup>2</sup>                                                                                                                                 |           |         |  |
| RENT                  | JPY 520,000 / month                                                                                                                                                          |           |         |  |
| <b>Management Fee</b> | -                                                                                                                                                                            |           |         |  |
| Deposit               | 2 months                                                                                                                                                                     | Key Money | 1 month |  |
| Lease Term            | Standard lease for 24 months                                                                                                                                                 |           |         |  |
| Available             | Now                                                                                                                                                                          |           |         |  |
| Renewal Fee           | 1 month                                                                                                                                                                      |           |         |  |
| Agent Fee             | 1 month + tax                                                                                                                                                                |           |         |  |
| Other Info            | Key Replacement Fee : JPY20,000 Tax not included / Auto lock / Air-Con / Separated Toilet / Flooring / Floor Heating / Washer / Dryer / Oven / Bathroom dryer / Private Yard |           |         |  |

Jul, 2017

Earthquake

Resistance

Trunk Room (TBC) / Gym (( Included )) / Near

Large Parks / Front desk / Delivery box / Elevator

New

\*The actual Layout & Size may differ slightly from this floor plans & pictures